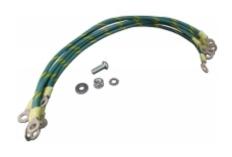

## **Ground Wire Kits GRDKIT Series**

- 12" or 16" long 10 Gauge Copper Wire.
- Terminated with crimped on terminals.
- Terminal hole is 0.256" diameter.
- Includes mounting hardware for both 1/4-20 or 10-32 ground studs
- Includes stick-on grounding symbols (two for each jumper)

| Part No. | Description                                                    | Length |
|----------|----------------------------------------------------------------|--------|
| GRDKIT01 | Includes (2) ground cables.                                    | 12"    |
|          | Includes (6) ground cables.                                    | 16"    |
| GRDKIT03 | Includes (1) ground cable with #10 hardware only.              | 12"    |
| GRDKIT04 | Includes (4) ground cables with quick disconnecting terminals. | 12"    |