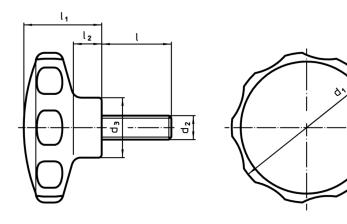

# Drawing

# **Order information**

| Dimensions     |                |  |    |                |                |                | <u>.</u> |      | <b>I</b> | Art. No.   |
|----------------|----------------|--|----|----------------|----------------|----------------|----------|------|----------|------------|
| d <sub>1</sub> | d <sub>2</sub> |  | I. | d <sub>3</sub> | l <sub>1</sub> | l <sub>2</sub> | min.     | max. |          |            |
|                | [mm]           |  |    |                |                |                | [°C]     |      | [g]      |            |
| black          |                |  |    |                |                |                |          |      |          |            |
| 62             | M8             |  | 48 | 22             | 35             | 13             | -30      | 80   | 49       | 24750.0440 |