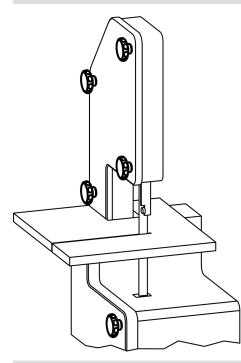

|                |                | <u>.</u> |      | <b>I</b> | Art. No.   |
|----------------|----------------|--|----|----------------|----------------|----------------|----------|------|----------|------------|
| d <sub>1</sub> | d <sub>2</sub> |  | I. | d <sub>3</sub> | l <sub>1</sub> | l <sub>2</sub> | min.     | max. |          |            |
|                | [mm]           |  |    |                |                |                | [°C]     |      | [g]      |            |
| black          |                |  |    |                |                |                |          |      |          |            |
| 62             | M8             |  | 48 | 22             | 35             | 13             | -30      | 80   | 49       | 24750.0440 |

## **Application example**



## Compliance

#### **RoHS compliant**

Compliant according to Directive 2011/65/EU and Directive 2015/863

# Does not contain SVHC substances

No SVHC substances with more than 0.1% w/w contained - SVHC list [REACH] as of 10.06.2022

## Does not contain Proposition 65 substances

No Proposition 65 substances included https://www.P65Warnings.ca.gov/

## Free from Conflict Minerals

This product does not contain any substances designated as "conflict minerals" such as tantalum, tin, gold or tungsten from the Democratic Republic of Congo or adjacent countries.