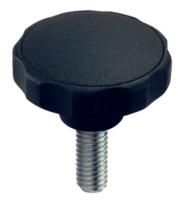

# Grub Screws with Star Grip • plastic 24750.0440

## Material

- Сар
- Thermoplastic PA, black similar to RAL 9005

#### Handle

 Thermoplastic PA 6, black similar to RAL 9005

## Screw

stainless steel