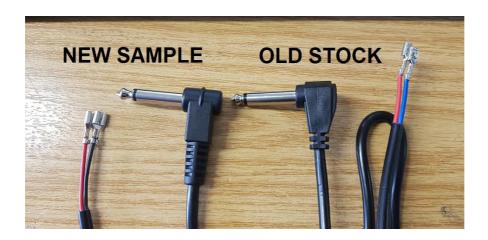

| CLIFF DESIGN CHANGE NOTIFICATION |
|----------------------------------|
|----------------------------------|

Please take note of the following design change:

| Product               | MONO JACK LEAD ASSEMBLY                                       |
|-----------------------|---------------------------------------------------------------|
| Cliff P/Nos Involved  | FD72055                                                       |
| Design change details | NEW OVERMOULDED 1/4" JACK PLUG<br>SEE IMAGE + ISSUE 4 DRAWING |
| Reasons for change    | NEW SUPPLY                                                    |
| Cost implications     | NONE                                                          |
| Point of Embodiment   | ALL NEW ORDERS.                                               |
| Circulation           | ALL KNOWN USERS                                               |