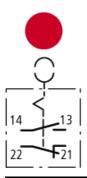

1 lock mechanism

| Ordering information                                                                                 |  |      |          |
|------------------------------------------------------------------------------------------------------|--|------|----------|
| Number of locations                                                                                  |  | Qty. | 1        |
| Auxiliary contacts: = safety function, by positive opening to IEC/EN 60947–5–1 N/O = Normally open   |  |      | 1 N/O    |
| Auxiliary contacts: = safety function, by positive opening to IEC/EN 60947–5–1 N/C = Normally closed |  |      | 1 N/C    |
| Colour                                                                                               |  |      | RAL 1004 |

## **Contact sequence**



## Colour



Copyright 2006 by Moeller GmbH. Subject to modifications. HPL-C2006GB-INT V2.3