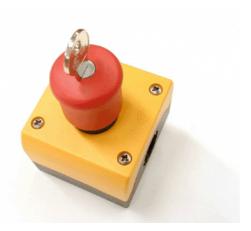

## $\mathbf{M}_{\text{OELLER}} \ \oplus$

Type: M22-PVS/KC11/IY Article No.: 216523

With 1 key

## MS1 lock mechanism

| Ordering information                                                                                 |  |      |          |
|------------------------------------------------------------------------------------------------------|--|------|----------|
| Number of locations                                                                                  |  | Qty. | 1        |
| Auxiliary contacts: = safety function, by positive opening to IEC/EN 60947–5–1 N/O = Normally open   |  |      | 1 N/O    |
| Auxiliary contacts: = safety function, by positive opening to IEC/EN 60947–5–1 N/C = Normally closed |  |      | 1 N/C    |
| Colour                                                                                               |  |      | RAL 1004 |