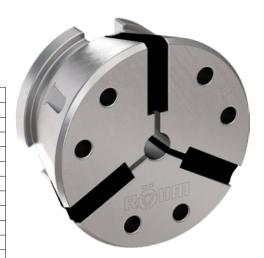

## **CAPTIS collet chuck (clamping heads)** SUITABLE FOR ALL CAPTIS CLAMPING SYSTEMS

## Execution:

- $\blacksquare$  Clamping range of  $\pm~0.5~\text{mm}$
- Hardened and ground steel segments for high
- wear resistance

| Art. no.                          | 23358 801        |
|-----------------------------------|------------------|
| Brand                             | RÖHM             |
| Manufacturer Part Number          | 1273659          |
| Size                              | 65               |
| Profile shape                     | Round and smooth |
| Clamping diameter                 | 50.5 mm          |
| Diameter                          | 80 mm            |
| Length                            | 53 mm            |
| Outer diameter                    | 99.5 mm          |
| Min./max. clamping range diameter | 8-65 mm          |
| Gross Weight                      | 1.300 kg         |
| Product Group                     | 2AK              |