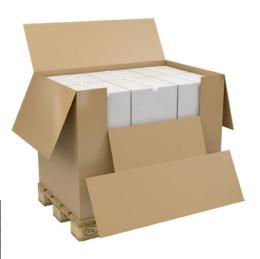

## Pallet boxes made of corrugated cardboard

Double-fluted

## Application:

For transporting lightweight small parts easily on pallets.

## Execution:

- Dimensions tailored to Euro pallet dimensions
- Sturdy double-fluted corrugated cardboard
- With practical loading flap

## Advantage:

- Economical alternative to plastic versions
- Stable and durable
- Easy to load and unload thanks to ergonomic loading flap

| Art. no.                    | 50007 846     |
|-----------------------------|---------------|
| Internal length             | 1180 mm       |
| Internal width              | 780 mm        |
| Interior height             | 765 mm        |
| Corrugated cardboard design | Double-fluted |
| Corrugated cardboard type   | 2.92          |
| Wave type                   | BA            |
| Number of pieces per packet | 10 PCS        |
| Weight                      | 10.24 kg      |
| Product Group               | Prod. Gr. 504 |