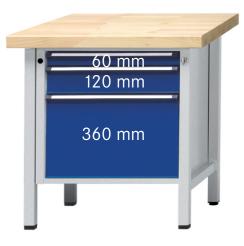

## Cabinet workbench, series V 800 Solid beechwood 800 mm, 3 drawers with full extension

## Execution:

- Solidly welded steel sheet construction
- Base made of square-section steel tube 45 x 45 x 2 mm, with level compensation
- 3 drawers with 100% full extension, 1 x front height 60 mm, 1 x front height 120 mm, 1 x front height 360 mm

| Art. no.                                             | 50201 309                         |
|------------------------------------------------------|-----------------------------------|
| Brand                                                | ANKE                              |
| Manufacturer Part Number                             | 999.000.0227                      |
| Number of drawers                                    | 3 PCS                             |
| Working height                                       | 850 mm                            |
| Worktop width                                        | 800 mm                            |
| Worktop height                                       | 50 mm                             |
| Pullout type                                         | Full extension                    |
| Worktop depth                                        | 700 mm                            |
| Colour of front                                      | Gentian blue RAL 5010             |
| Cabinet colour                                       | Light grey RAL 7035               |
| Drawer surface                                       | 0.27 m <sup>2</sup>               |
| With single pull-out safety brake                    | Yes                               |
| Levelling                                            | Yes                               |
| Lock type                                            | DOM <sup>®</sup> locking system   |
| Drawer front height                                  | 1 x 60 mm, 1 x 120 mm, 1 x 360 mm |
| Surface                                              | Powder-coated                     |
| Drawer width (inner dimension)                       | 500 mm                            |
| Drawer width (inner dimension) x drawer depth (inner | 500 x 540 mm                      |
| dimension)                                           |                                   |
| Load-carrying capacity                               | 1500 kg                           |
| Drawer depth (inner dimension)                       | 540 mm                            |
| Load-carrying capacity per drawer                    | 100 kg                            |
| Material of worktop                                  | Solid beech                       |
| Central locking                                      | Yes                               |
| Gross Weight                                         | 83.635 kg                         |
| Product Group                                        | 502                               |