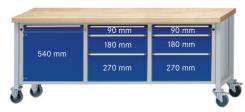

Cabinet workbench, series V 2000 with wheels
Solid beechwood 2000 mm, 6 drawers with full extension, 1 door, 2 guide rollers and 2 fixed wheels for transporting

## **Execution:**

- Solidly welded steel sheet construction
- Base made of square-section steel tube 45 x 45 x 2 mm, with level compensation
- 1 door, height 540 mm on the left, 3 drawers with 100% full extension in the centre and on the right, 1 x front height 90 mm, 1 x front height 180 mm, 1 x front height 270 mm

| Aut                                                  | 50201 672                         |
|------------------------------------------------------|-----------------------------------|
| Art. no.                                             | *********                         |
| Brand                                                | ANKE                              |
| Manufacturer Part Number                             | 999.002.0780                      |
| Working height                                       | 850 mm                            |
| Worktop width                                        | 2000 mm                           |
| Number of drawers                                    | 6 PCS                             |
| Worktop height                                       | 50 mm                             |
| Number of doors                                      | 1 PCS                             |
| Worktop depth                                        | 700 mm                            |
| Pullout type                                         | Full extension                    |
| On castors                                           | Yes                               |
| Moving device, can be lowered                        | No                                |
| Colour of front                                      | Gentian blue RAL 5010             |
| Cabinet colour                                       | Light grey RAL 7035               |
| Drawer surface                                       | 0.27 m <sup>2</sup>               |
| With single pull-out safety brake                    | Yes                               |
| Surface                                              | Powder-coated                     |
| Load-carrying capacity                               | 600 kg                            |
| Levelling                                            | No                                |
| Туре                                                 | mobile                            |
| Lock type                                            | DOM® locking system               |
| Material of worktop                                  | Solid beech                       |
| Drawer front height                                  | 2 x 90 mm, 2 x 180 mm, 2 x 270 mm |
| Drawer width (inner dimension)                       | 500 mm                            |
| Drawer width (inner dimension) x drawer depth (inner | 500 x 540 mm                      |
| dimension)                                           |                                   |
| Drawer depth (inner dimension)                       | 540 mm                            |
| Load-carrying capacity per drawer                    | 100 kg                            |
| Central locking                                      | Yes                               |
| Gross Weight                                         | 174.025 kg                        |
| Product Group                                        | 502                               |
|                                                      | 1                                 |