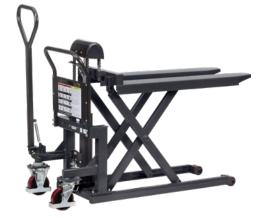

Manual scissor-type lifting carriage Load-bearing capacity 1000 kg with additional steering drawbar

## Execution:

- Frame and forks in a stable, torsion-free section steel construction
- Strong tubular push handle
- Hydraulic pump with chrome-plated
- pistons and overload valve
- Operation via foot pedal
- Lowering valve activated
- via hand lever
- 2 castors,
- wheels, polyurethane tyres
- 150 x 40 mm and 2 fork rollers
- Nylon 70 x 65 mm, castors
- with locking device.
- with an
- additional steering drawbar

## Advantage:

- Good stability, can be moved
- even when the load is lifted.

| Art. no.                 | 50262 454    |  |
|--------------------------|--------------|--|
| Brand                    | FETRA        |  |
| Manufacturer Part Number | 6821         |  |
| Load-carrying capacity   | 1000 kg      |  |
| Length                   | 1640 mm      |  |
| Width                    | 687 mm       |  |
| Fork length              | 1115 mm      |  |
| Fork arm width           | 153 mm       |  |
| Fork roller width        | 65 mm        |  |
| Fork roller diameter     | 70 mm        |  |
| Fork, external distance  | 526 mm       |  |
| Min. lift height         | 85 mm        |  |
| Lift height              | 830 mm       |  |
| Material of fork castor  | Nylon        |  |
| Material of wheel        | Polyurethane |  |
| Wheel width              | 40 mm        |  |
| Wheel diameter           | 150 mm       |  |
| Total stop optional      | No           |  |
| Gross Weight             | 135.000 kg   |  |
| Product Group            | 5AE          |  |