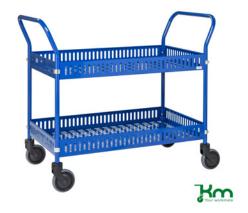

## Serving trolley with two metal baskets Load capacity: 250 kg

## Execution:

- 90 mm raised edges
- Spacing between load areas: 325 mm

| Art. no.                   | 50291 235           |
|----------------------------|---------------------|
| Brand                      | KONGAMEK            |
| Manufacturer Part Number   | KM3200B             |
| Load-carrying capacity     | 250 kg              |
| Height                     | 940 mm              |
| Length                     | 1130 mm             |
| Length x width x height    | 1130 x 550 x 940 mm |
| ESD-capable                | No                  |
| Width                      | 550 mm              |
| Loading surface length     | 935 mm              |
| Loading-surface width      | 535 mm              |
| Surface                    | Powder-coated       |
| Loading surface size       | 935 x 535 mm        |
| Wheel diameter             | 125 mm              |
| Material of wheel          | TPE                 |
| Number of steering rollers | 4                   |
| With wheel lock            | Yes                 |
| Gross Weight               | 21.500 kg           |
| Product Group              | 5AT                 |