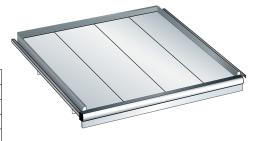

## **Pull-out shelf**

## Execution:

 Pull-out shelf: For storing heavy parts and devices. Precise, variable height mounting from 25: 25 mm in the column frame. The inserted slats allow the storage material to be stored flush with the handle bar and pulled out. Design: Sheet steel. Fins are made of sheet steel profile, Sendzimir galvanised.