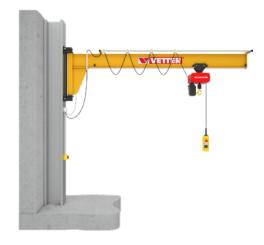

# Column-mounted slewing jib crane ASSISTENT AS — complete set with chain hoist

Lives up to its name

## Application:

Perfect for halls/rooms with low ceilings.

#### **Execution:**

- classification according to EN 13001 HC2 S2 HD2 for light industrial use
- power supply with round trailing cable
- lockable isolating switch
- Operating voltage: 400 V/50 Hz, control voltage: 24 V
- ullet Electric chain hoist with manual sliding chassis two-stage lifting speed
- Swivel range 180°

## Advantage:

- Solid construction
- Ideal for halls/rooms with low ceilings