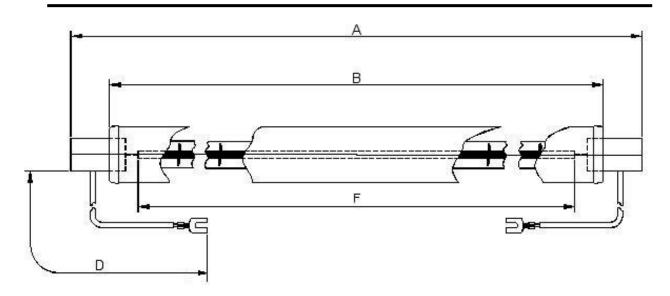

## Dimensions

| A | 216±2 | D | 230±5   |
|---|-------|---|---------|
| В | 176±2 | F | 150 nom |

All dimensions in mm unless otherwise stated