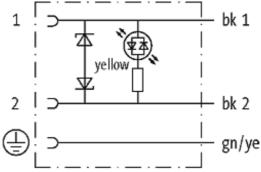

#### **Form**

11021

| Technical Data                |                                        |
|-------------------------------|----------------------------------------|
| Operating voltage             | 24 V AC/DC ±25 %                       |
| Operating current per contact | max. 4 A                               |
| Switch off peak               | max. 55 V                              |
| Switch off delay time         | max. 20 ms                             |
| Locking of ports              | M3 (recommended torque 0.4 Nm)         |
| Protection                    | IP67 inserted and tightened (EN 60529) |
| Housing                       | Black plastic (gray on request)        |
| Cables                        |                                        |
| Cable number                  | 616                                    |
| No./diameter of wires         | 3 × 0.75 mm²                           |
| Wire isolation                | PVC (bk, num, gnye)                    |
| Jacket Color                  | black                                  |
| Shore hardness outer jacket   | 80 ± 5A                                |
| Material (jacket)             | PVC                                    |
| Outer diameter                | approx. 5.9 mm                         |
| Bend radius (fixed)           | 5 × outer Ø                            |
| Bend radius (moving)          | 10 × outer Ø                           |
| Temperature range (fixed)     | -30+70 °C                              |
| Temperature range (mobile)    | -5+70 °C                               |
| Commercial data               |                                        |
| country of origin             | CZ                                     |
| customs tariff number         | 85444290                               |