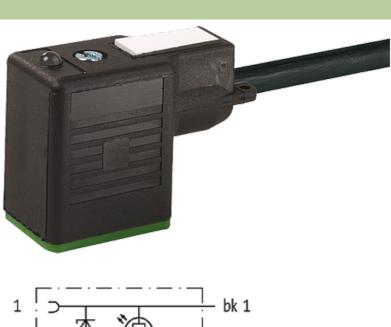

### **MSUD VALVE PLUG FORM BI 11MM**

PVC 3X0.75 black 20m

Form BI (11 mm) industrial standard 24 V AC/DC with LED and suppression

Further cable lengths on request. Plastic housings with good resistance against chemicals and oils. The resistance to aggressive media should be individually tested for your application. Further details on request.

#### Illustration

stay connected

Product may differ from Image