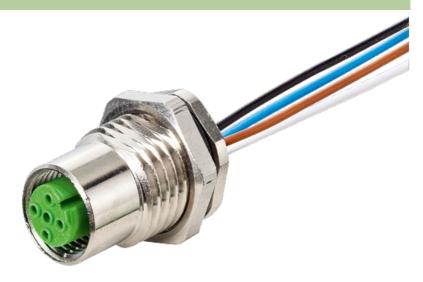

## M12 FEMALE FLANGE PLUG A CODED REAR MOUNT

PP-wires 8x0,25 0.5m

Flange M12 female 8-pole Rear mounting Mounting nut with multi-strand wire

## Female

Product may differ from Image

| Form                          |                                                                          |
|-------------------------------|--------------------------------------------------------------------------|
|                               | 17185                                                                    |
| Technical Data                |                                                                          |
| Operating voltage             | max. 60 V AC/DC                                                          |
| Operating current per contact | max. 2 A                                                                 |
| Locking of ports              | Screw thread M12 $\times$ 1 mm (recommended torque 0.6 Nm) self-securing |
| Protection                    | IP67 inserted and tightened (EN 60529)                                   |
| Cables                        |                                                                          |
| Cable number                  | 973                                                                      |
| No./diameter of wires         | 8 × 0.25 mm²                                                             |
| Wire isolation                | PP (wh, br, gn, ye, gr, pk, bl, rd)                                      |
| C-track properties            | 2 Mio.                                                                   |
| Shore hardness outer jacket   | 75 ± 5A                                                                  |
| Outer diameter                | approx. 1.25 mm                                                          |
| Bend radius (fixed)           | 10 × outer Ø                                                             |
| Bend radius (moving)          | 15 × outer Ø                                                             |
| Temperature range (fixed)     | -40+80 °C                                                                |
| Temperature range (mobile)    | -20+80 °C                                                                |
| General data                  |                                                                          |
| Temperature range             | -25+85 °C                                                                |
| Commercial data               |                                                                          |
| country of origin             | DE                                                                       |
| customs tariff number         | 85444290                                                                 |
| minimum order quantity        | 1                                                                        |