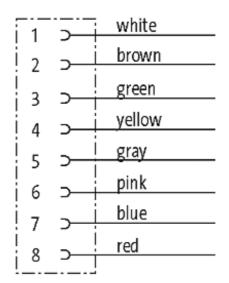

## M12 FEMALE FLANGE PLUG A CODED REAR MOUNT

PP-wires 8x0,25 0.5m

Flange M12 female 8-pole Rear mounting Mounting nut with multi-strand wire

## Female

Product may differ from Image

| Form                          |                                                                          |
|-------------------------------|--------------------------------------------------------------------------|
|                               | 17185                                                                    |
| Technical Data                |                                                                          |
| Operating voltage             | max. 60 V AC/DC                                                          |
| Operating current per contact | max. 2 A                                                                 |
| Locking of ports              | Screw thread M12 $\times$ 1 mm (recommended torque 0.6 Nm) self-securing |
| Protection                    | IP67 inserted and tightened (EN 60529)                                   |
| Cables                        |                                                                          |
| Cable number                  | 973                                                                      |
| No./diameter of wires         | 8 × 0.25 mm²                                                             |
| Wire isolation                | PP (wh, br, gn, ye, gr, pk, bl, rd)                                      |
| C-track properties            | 2 Mio.                                                                   |
| Shore hardness outer jacket   | 75 ± 5A                                                                  |
| Outer diameter                | approx. 1.25 mm                                                          |
| Bend radius (fixed)           | 10 × outer Ø                                                             |
| Bend radius (moving)          | 15 × outer Ø                                                             |
| Temperature range (fixed)     | -40+80 °C                                                                |
| Temperature range (mobile)    | -20+80 °C                                                                |
| General data                  |                                                                          |
| Temperature range             | -25+85 °C                                                                |
| Commercial data               |                                                                          |
| country of origin             | DE                                                                       |
| customs tariff number         | 85444290                                                                 |
| minimum order quantity        | 1                                                                        |