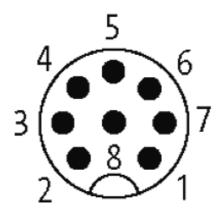

## M12 FEMALE FLANGE PLUG A CODED REAR MOUNT

PP-wires 8x0,25 0.5m

Flange M12 female 8-pole Rear mounting Mounting nut with multi-strand wire

## Female

Product may differ from Image

| Form                          |                                                                          |
|-------------------------------|--------------------------------------------------------------------------|
|                               | 17185                                                                    |
| Technical Data                |                                                                          |
| Operating voltage             | max. 60 V AC/DC                                                          |
| Operating current per contact | max. 2 A                                                                 |
| Locking of ports              | Screw thread M12 $\times$ 1 mm (recommended torque 0.6 Nm) self-securing |
| Protection                    | IP67 inserted and tightened (EN 60529)                                   |
| Cables                        |                                                                          |
| Cable number                  | 973                                                                      |
| No./diameter of wires         | 8 × 0.25 mm²                                                             |
| Wire isolation                | PP (wh, br, gn, ye, gr, pk, bl, rd)                                      |
| C-track properties            | 2 Mio.                                                                   |
| Shore hardness outer jacket   | 75 ± 5A                                                                  |
| Outer diameter                | approx. 1.25 mm                                                          |
| Bend radius (fixed)           | 10 × outer Ø                                                             |
| Bend radius (moving)          | 15 × outer Ø                                                             |
| Temperature range (fixed)     | -40+80 °C                                                                |
| Temperature range (mobile)    | -20+80 °C                                                                |
| General data                  |                                                                          |
| Temperature range             | -25+85 °C                                                                |
| Commercial data               |                                                                          |
| country of origin             | DE                                                                       |
| customs tariff number         | 85444290                                                                 |
| minimum order quantity        | 1                                                                        |