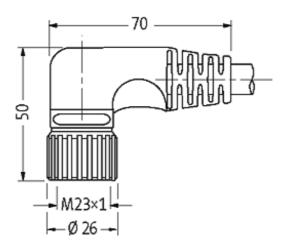

## M23 FEMALE, 90° 12 POLE

PUR 4X0.34+3X0.75 GRAY, drag ch 15m

M23 Female 90° 12-pole 7-pole used

Further cable lengths on request. Plastic housings with good resistance against chemicals and oils. The resistance to aggressive media should be individually tested for your application. Further details on request.