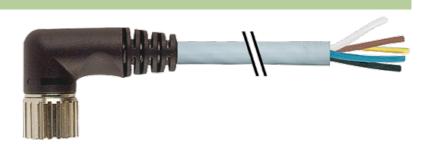

## M23 FEMALE, 90° 12 POLE

PUR 4X0.34+3X0.75 GRAY, drag ch 15m

M23 Female 90° 12-pole 7-pole used

Further cable lengths on request. Plastic housings with good resistance against chemicals and oils. The resistance to aggressive media should be individually tested for your application. Further details on request.

stay connected

Female

Product may differ from Image

The information in this brochure has been compiled with the utmost care. Liability for the correctness completeness and topicality of the information is restricted to gross negligence. Version: 05/15