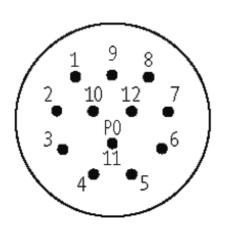

## Link to Product

Illustration

| 1 2  | white                             |
|------|-----------------------------------|
| 2 2  | green                             |
| 3 2  | yellow                            |
|      | gray                              |
| 4 2  | brown 0.75 mm <sup>2</sup>        |
| 11 > | blue 0.75 mm²                     |
| 9 2  | green/yellow 0.75 mm <sup>2</sup> |
| 12 > |                                   |
|      |                                   |
| i i  |                                   |
|      |                                   |
|      |                                   |
|      |                                   |