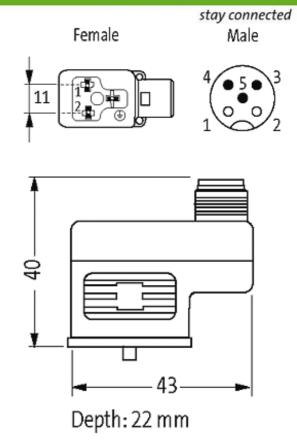

stay connected

## M12 MALE ON TOP OF MSUD VALVE PLUG FORM BI 11MM

Form BI (11 mm) – M12, connector top entry LED (yellow) 3-pole

Plastic housings with good resistance against chemicals and oils. The resistance to aggressive media should be individually tested for your application. Further details on request.