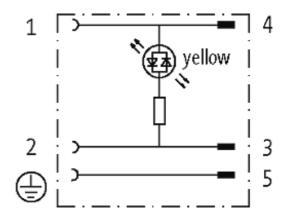

## M12 MALE ON TOP OF MSUD VALVE PLUG FORM BI 11MM

Form BI (11 mm) – M12, connector top entry LED (yellow) 3-pole

Plastic housings with good resistance against chemicals and oils. The resistance to aggressive media should be individually tested for your application. Further details on request.

## **Approvals**

|   | _ | - |   |
|---|---|---|---|
| _ | О | П | m |

|                               | 42001                                         |
|-------------------------------|-----------------------------------------------|
| Technical Data                |                                               |
| Operating voltage             | 24 V AC/DC ±25 %                              |
| Operating current per contact | max. 4 A                                      |
| Configuration                 | 2 contacts + PE                               |
| Protection                    | IP67 inserted and tightened (EN 60529)        |
| Locking of ports              | M3/M12 × 1 mm (recommended torque 0.4/0.6 Nm) |
| General data                  |                                               |
| Temperature range             | -25+85 °C                                     |
| Commercial data               |                                               |
| country of origin             | CZ                                            |
| customs tariff number         | 85369010                                      |
| minimum order quantity        | 1                                             |