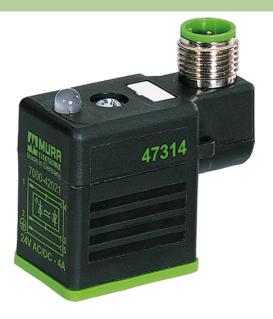

## M12 MALE ON TOP OF MSUD VALVE PLUG FORM BI 11MM

Form BI (11 mm) – M12, connector top entry LED (yellow) 3-pole

Plastic housings with good resistance against chemicals and oils. The resistance to aggressive media should be individually tested for your application. Further details on request.

## Illustration

Product may differ from Image