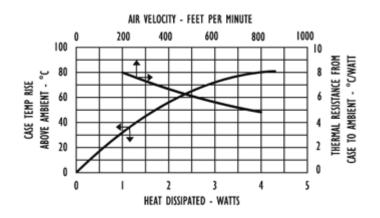

## Thermal Curves

| Resistance | Thermal<br>Resistance | 19.70 |
|------------|-----------------------|-------|
|------------|-----------------------|-------|

Thermal resistance value is based on a 75° C rise in natural convection