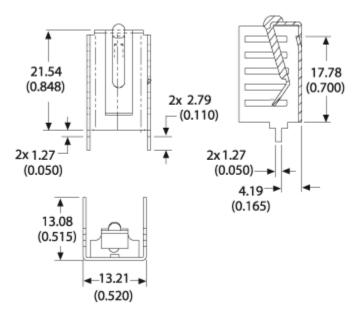

## For use with TO-220 packages

| Part Number - 7136DG |                             |  |
|----------------------|-----------------------------|--|
| RoHS √<br>Compliant  | Product<br>Change<br>Notice |  |



## Mechanical Outline Drawing



## Thermal Curves



| Resistance | Thermal<br>Resistance | 19.70 |
|------------|-----------------------|-------|
|------------|-----------------------|-------|

Thermal resistance value is based on a 75° C rise in natural convection

## **Product Information**

| Part #                                                                                                                                                                                                                             | Description                                                   | Finish              | Board Mounting          |  |  |
|----------------------------------------------------------------------------------------------------------------------------------------------------------------------------------------