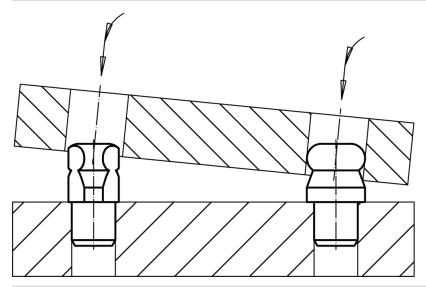

| I <sub>3</sub> | t  | r | <b>D</b> ₁<br>H7 | _   |            |
| [mm]                                        |                             |                             |    |                |                |                |    |   | [mm]             | [g] |            |
| with ball end plain – picture 1, Tool steel |                             |                             |    |                |                |                |    |   |                  |     |            |
| 25                                          | 18                          | 25                          | M5 | 18             | 25             | 6              | 10 | 6 | 18               | 118 | 22630.0325 |



Erwin Halder KG

Page 1 of 2 www.halder.com

Published on: 8.7.2022

## **Application example**



## Compliance

### **RoHS** compliant

Compliant according to Directive 2011/65/EU and Directive 2015/863

#### Does not contain SVHC substances

No SVHC substances with more than 0.1% w/w contained - SVHC list [REACH] as of 10.06.2022

Erwin Halder KG

### Does not contain Proposition 65 substances

No Proposition 65 substances included https://www.P65Warnings.ca.gov/

#### **Free from Conflict Minerals**

This product does not contain any substances designated as "conflict minerals" such as tantalum, tin, gold or tungsten from the Democratic Republic of Congo or adjacent countries.



www.halder.com Page 2 of 2

Published on: 8.7.2022