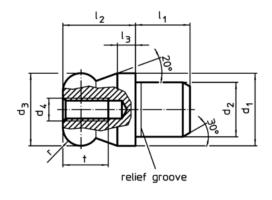

# **Drawing**

picture 1

picture 2

picture 3

## **Order information**

| Dimensions                                  |                             |                             |    |                |                |                |    |   | Location hole    | I   | Art. No.   |
|---------------------------------------------|-----------------------------|-----------------------------|----|----------------|----------------|----------------|----|---|------------------|-----|------------|
| <b>d₁</b><br>g6                             | <b>d</b> <sub>2</sub><br>n6 | <b>d₃</b><br>-0.01<br>-0.05 | d₄ | I <sub>1</sub> | l <sub>2</sub> | I <sub>3</sub> | t  | r | <b>D</b> ₁<br>H7 | _   |            |
| [mm]                                        |                             |                             |    |                |                |                |    |   | [mm]             | [g] |            |
| with ball end plain – picture 1, Tool steel |                             |                             |    |                |                |                |    |   |                  |     |            |
| 25                                          | 18                          | 25                          | M5 | 18             | 25             | 6              | 10 | 6 | 18               | 118 | 22630.0325 |