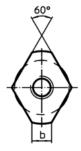

## **Order information**

| Dimensions                                  |                             |                             |    |                |                |                |    |   | Location hole    | I   | Art. No.   |
|---------------------------------------------|-----------------------------|-----------------------------|----|----------------|----------------|----------------|----|---|------------------|-----|------------|
| <b>d₁</b><br>g6                             | <b>d</b> <sub>2</sub><br>n6 | <b>d₃</b><br>-0.01<br>-0.05 | d₄ | I <sub>1</sub> | l <sub>2</sub> | I <sub>3</sub> | t  | r | <b>D</b> ₁<br>H7 | _   |            |
| [mm]                                        |                             |                             |    |                |                |                |    |   | [mm]             | [g] |            |
| with ball end plain – picture 1, Tool steel |                             |                             |    |                |                |                |    |   |                  |     |            |
| 25                                          | 18                          | 25                          | M5 | 18             | 25             | 6              | 10 | 6 | 18               | 118 | 22630.0325 |

## **Application example**