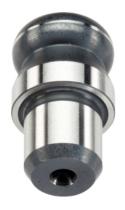

# **Product Description**

Ball ended locating pins facilitate easy inserting and removing avoiding clamping inclination.

#### Material

• Tool steel, hardened, blackened and ground