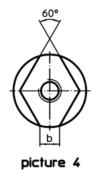

# **Drawing**

picture 1

picture 2

picture 3

## **Order information**

| Dimensions                                  |                             |                             |    |                |                |                |    |   | Location hole    | I   | Art. No.   |
|---------------------------------------------|-----------------------------|-----------------------------|----|----------------|----------------|----------------|----|---|------------------|-----|------------|
| <b>d₁</b><br>g6                             | <b>d</b> <sub>2</sub><br>n6 | <b>d₃</b><br>-0.01<br>-0.05 | d₄ | I <sub>1</sub> | l <sub>2</sub> | I <sub>3</sub> | t  | r | <b>D</b> ₁<br>H7 | _   |            |
| [mm]                                        |                             |                             |    |                |                |                |    |   | [mm]             | [g] |            |
| with ball end plain – picture 1, Tool steel |                             |                             |    |                |                |                |    |   |                  |     |            |
| 25                                          | 18                          | 25                          | M5 | 18             | 25             | 6              | 10 | 6 | 18               | 118 | 22630.0325 |