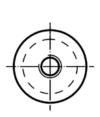

## **Order information**

| Dimensions                                  |                             |                             |    |                |                |                |    |   | Location hole    | I   | Art. No.   |
|---------------------------------------------|-----------------------------|-----------------------------|----|----------------|----------------|----------------|----|---|------------------|-----|------------|
| <b>d₁</b><br>g6                             | <b>d</b> <sub>2</sub><br>n6 | <b>d₃</b><br>-0.01<br>-0.05 | d₄ | I <sub>1</sub> | l <sub>2</sub> | I <sub>3</sub> | t  | r | <b>D</b> ₁<br>H7 | _   |            |
| [mm]                                        |                             |                             |    |                |                |                |    |   | [mm]             | [g] |            |
| with ball end plain – picture 1, Tool steel |                             |                             |    |                |                |                |    |   |                  |     |            |
| 25                                          | 18                          | 25                          | M5 | 18             | 25             | 6              | 10 | 6 | 18               | 118 | 22630.0325 |

## **Application example**