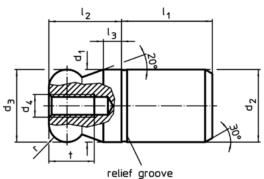

# **Drawing**

picture 1

picture 2

picture 3

## **Order information**

| Dimensions                                  |                             |                             |    |                |                |                |    |   | Location hole    | I   | Art. No.   |
|---------------------------------------------|-----------------------------|-----------------------------|----|----------------|----------------|----------------|----|---|------------------|-----|------------|
| <b>d₁</b><br>g6                             | <b>d</b> <sub>2</sub><br>n6 | <b>d₃</b><br>-0.01<br>-0.05 | d₄ | I <sub>1</sub> | l <sub>2</sub> | I <sub>3</sub> | t  | r | <b>D</b> ₁<br>H7 | _   |            |
| [mm]                                        |                             |                             |    |                |                |                |    |   | [mm]             | [g] |            |
| with ball end plain – picture 1, Tool steel |                             |                             |    |                |                |                |    |   |                  |     |            |
| 25                                          | 18                          | 25                          | M5 | 18             | 25             | 6              | 10 | 6 | 18               | 118 | 22630.0325 |