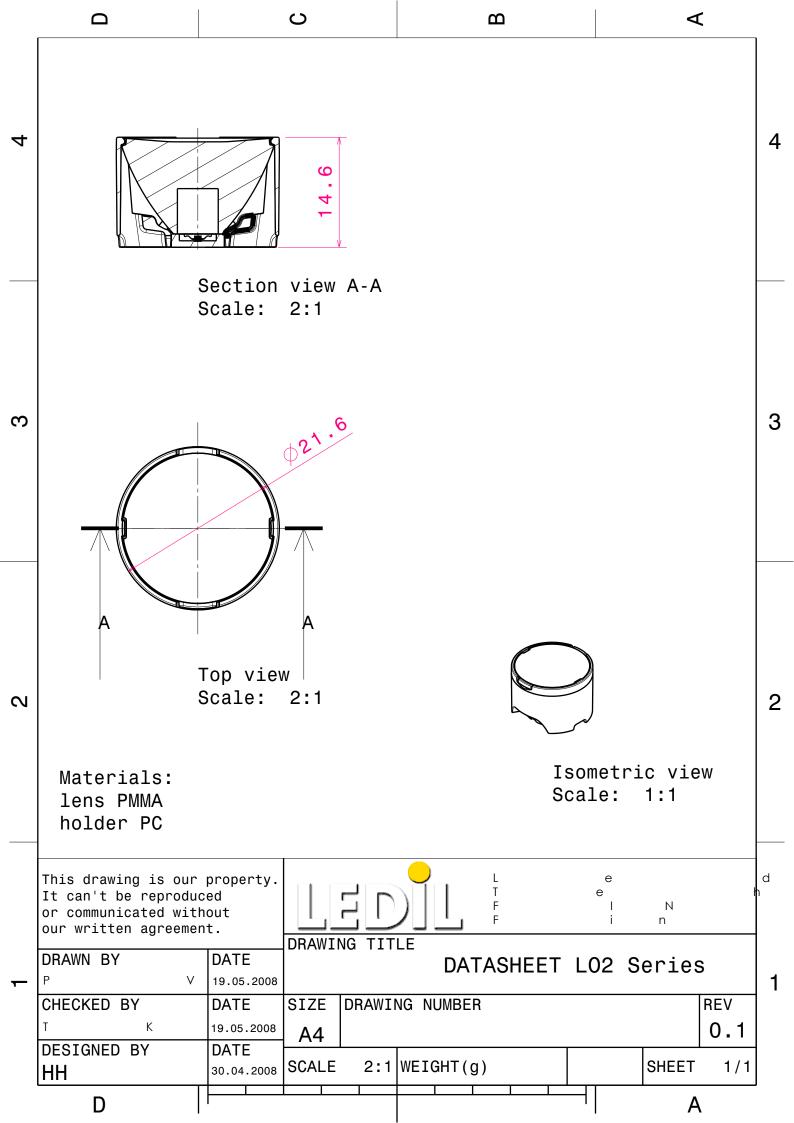

## Ordering number FA11938 Description FA11938\_LXM-D

Family Type Assembly **LED** XM-L Color Black Diameter 21.6 mm Height 14.6 mm Style Round **PMMA** Optic Material PC Holder Material Fastening Tape Status Ready

FWHM 20 degrees Efficiency -

cd/lm -Gerber File Available