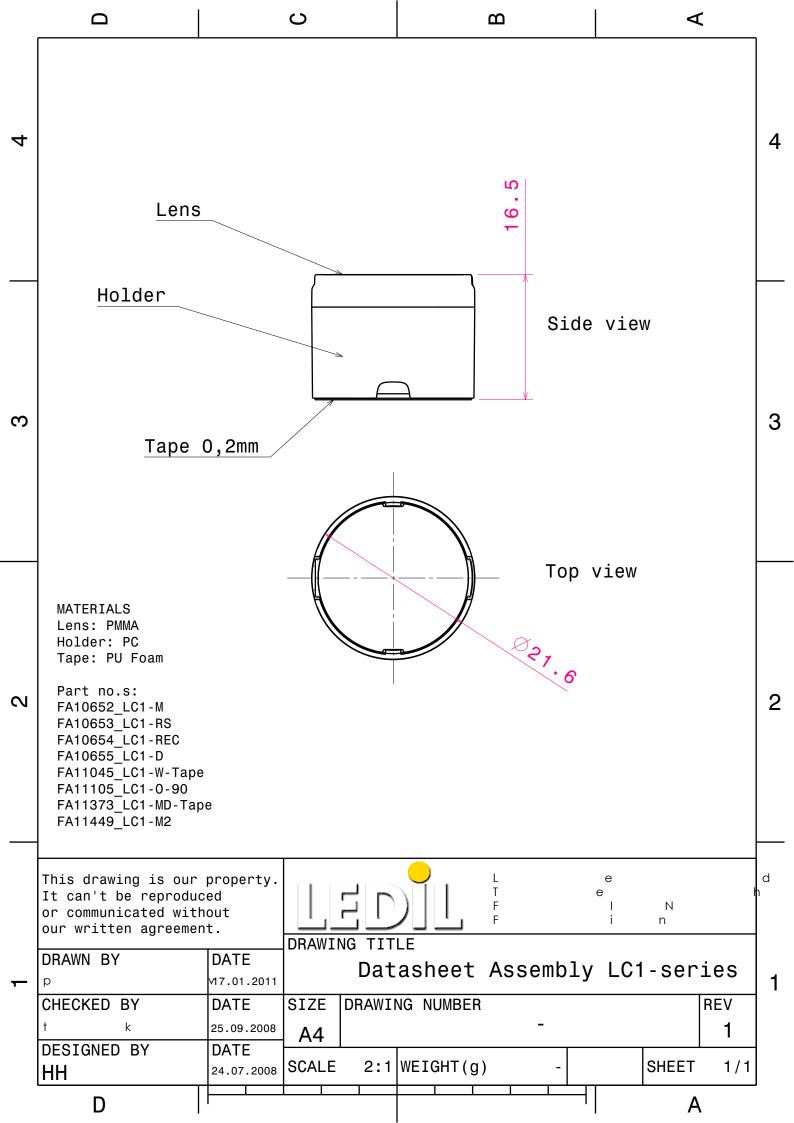

#### Leila LXM series

### Ordering number FA11937 Description FA11937\_LXM-RS

Family Leila Type Assembly LED XM-L Color Black Diameter 21.6 mm Height 14.6 mm Style Round **PMMA** Optic Material PC Holder Material Tape Fastening Status Ready

## Ordering number FA11938 Description FA11938\_LXM-D

Family Type Assembly **LED** XM-L Color Black Diameter 21.6 mm Height 14.6 mm Style Round **PMMA** Optic Material PC Holder Material Fastening Tape Status Ready

## Ordering number FA11939 Description FA11939\_LXM-M

Family Leila Type Assembly LED XM-L Color Black Diameter 21.6 mm Height 14.6 mm Round Style Optic Material **PMMA** Holder Material PC Fastening Tape

## Ordering number FA11941 Description FA11941\_LXM-REC

Ready

Family Leila Type Assembly LED XM-L Color Black Diameter 21.6 mm 14.6 mm Height Style Round Optic Material **PMMA** Holder Material PC Fastening Tape

#### Leila LXM series

Specially designed for XM-L series of LEDs.

Fastening to heat sink with a PU foam adhesive tape of automotive grade.

Please find fastening details by clicking link below:

http://ledil.fi/sites/default/files/Documents/Technical/Installation/20110406\_DataSheet\_TAPE.pdf