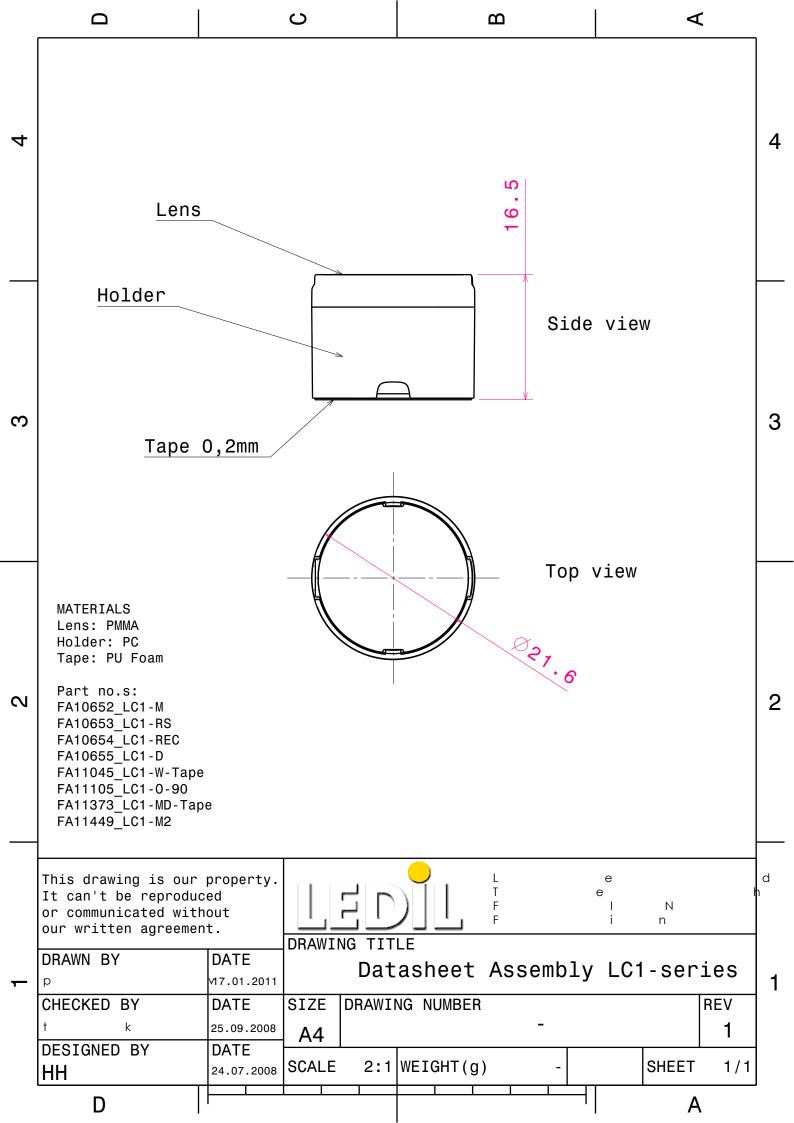

### Ordering number FA11937 Description FA11937\_LXM-RS

Family Leila Type Assembly LED XM-L Color Black Diameter 21.6 mm Height 14.6 mm Style Round **PMMA** Optic Material PC Holder Material Tape Fastening Status Ready

## Ordering number FA11938 Description FA11938\_LXM-D

Family Type Assembly **LED** XM-L Color Black Diameter 21.6 mm Height 14.6 mm Style Round **PMMA** Optic Material PC Holder Material Fastening Tape Status Ready

## Ordering number FA11939 Description FA11939\_LXM-M

Family Leila Type Assembly LED XM-L Color Black Diameter 21.6 mm Height 14.6 mm Round Style Optic Material **PMMA** Holder Material PC Fastening Tape

## Ordering number FA11941 Description FA11941\_LXM-REC

Ready

Family Leila Type Assembly LED XM-L Color Black Diameter 21.6 mm 14.6 mm Height Style Round Optic Material **PMMA** Holder Material PC Fastening Tape

#### Leila LXM series

Specially designed for XM-L series of LEDs.

Fastening to heat sink with a PU foam adhesive tape of automotive grade.

Please find fastening details by clicking link below:

http://ledil.fi/sites/default/files/Documents/Technical/Installation/20110406\_DataSheet\_TAPE.pdf