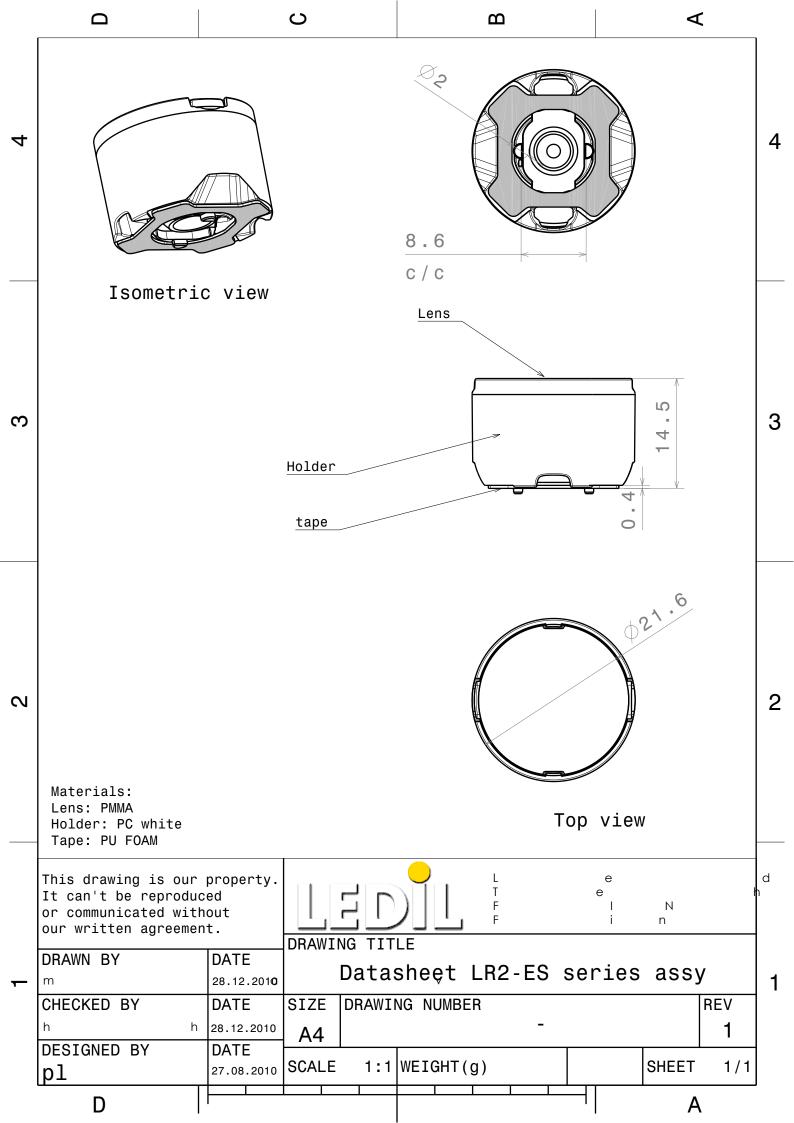

#### Leila LXM series

### Ordering number FA11937 Description FA11937\_LXM-RS

Family Leila Type Assembly LED XM-L Color Black Diameter 21.6 mm Height 14.6 mm Style Round **PMMA** Optic Material PC Holder Material Tape Fastening Status Ready

#### Leila LXM series

Specially designed for XM-L series of LEDs.

Fastening to heat sink with a PU foam adhesive tape of automotive grade.

Please find fastening details by clicking link below:

http://ledil.fi/sites/default/files/Documents/Technical/Installation/20110406\_DataSheet\_TAPE.pdf