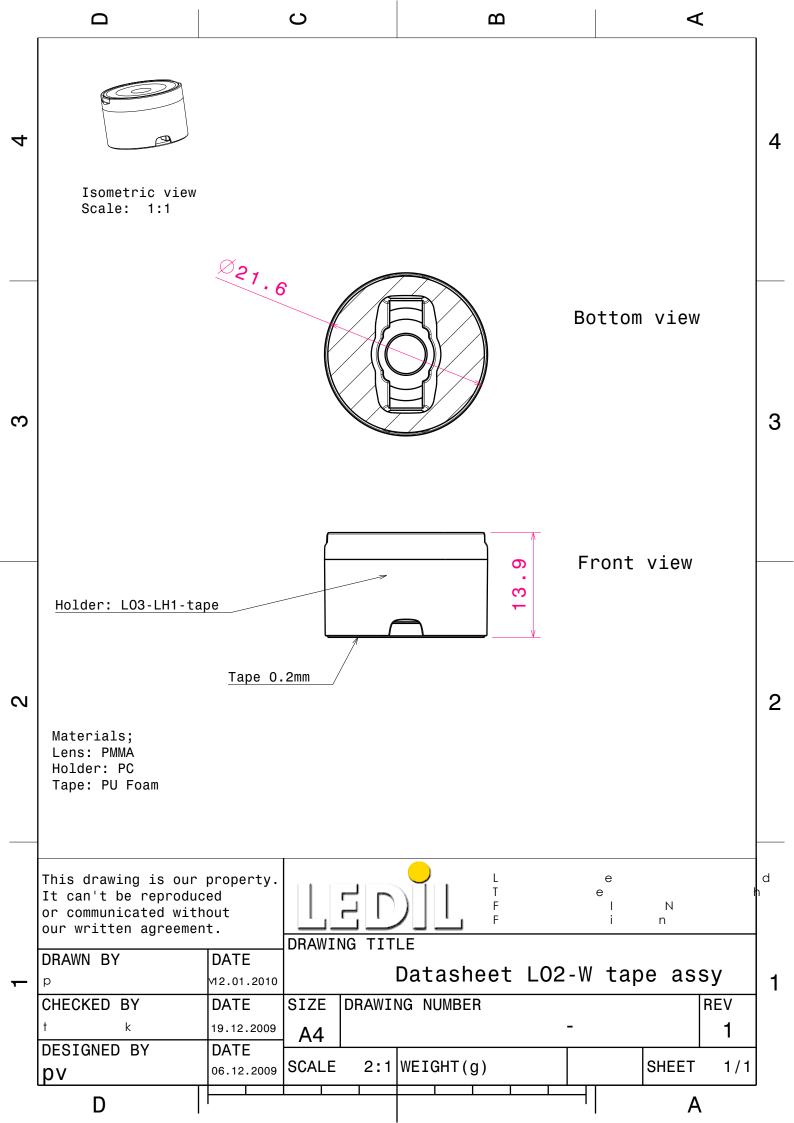

### Ordering number FA11937 Description FA11937\_LXM-RS

Family Leila Type Assembly LED XM-L Color Black Diameter 21.6 mm Height 14.6 mm Style Round **PMMA** Optic Material PC Holder Material Tape Fastening Status Ready

FWHM 14 degrees Efficiency -

cd/lm -Gerber File Available