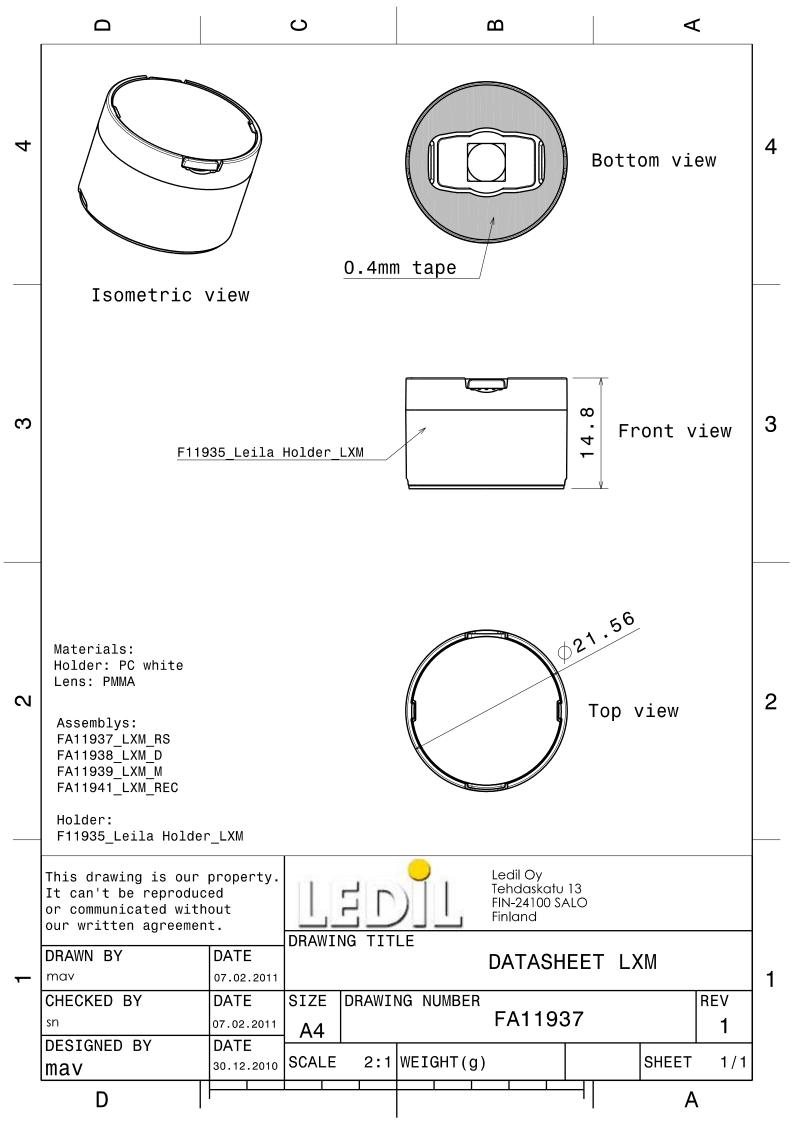

#### Leila LXM series

### Ordering number FA11937 Description FA11937\_LXM-RS

Family Leila Type Assembly LED XM-L Color Black Diameter 21.6 mm Height 14.6 mm Style Round **PMMA** Optic Material PC Holder Material Tape Fastening Status Ready

## Ordering number FA11938 Description FA11938\_LXM-D

Family Type Assembly **LED** XM-L Color Black Diameter 21.6 mm Height 14.6 mm Style Round **PMMA** Optic Material PC Holder Material Fastening Tape Status Ready

## Ordering number FA11939 Description FA11939\_LXM-M

Family Leila Type Assembly LED XM-L Color Black Diameter 21.6 mm Height 14.6 mm Round Style Optic Material **PMMA** Holder Material PC Fastening Tape

## Ordering number FA11941 Description FA11941\_LXM-REC

Ready

Family Leila Type Assembly LED XM-L Color Black Diameter 21.6 mm 14.6 mm Height Style Round Optic Material **PMMA** Holder Material PC Fastening Tape

#### Leila LXM series

Specially designed for XM-L series of LEDs.

Fastening to heat sink with a PU foam adhesive tape of automotive grade.

Please find fastening details by clicking link below:

http://ledil.fi/sites/default/files/Documents/Technical/Installation/20110406\_DataSheet\_TAPE.pdf