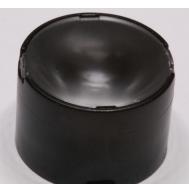

## Ordering number FA11938 Description FA11938\_LXM-D

Family Type Assembly **LED** XM-L Color Black Diameter 21.6 mm Height 14.6 mm Style Round **PMMA** Optic Material PC Holder Material Fastening Tape Status Ready

FWHM 20 degrees Efficiency -

cd/lm -Gerber File Available