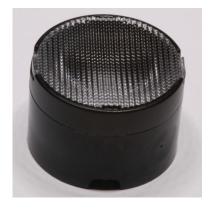

## Ordering number FA11941 Description FA11941\_LXM-REC

Ready

Family Leila Type Assembly LED XM-L Color Black Diameter 21.6 mm 14.6 mm Height Style Round Optic Material **PMMA** Holder Material PC Fastening Tape

Ready

FWHM 37+28 degrees

Efficiency cd/lm -

Gerber File Available