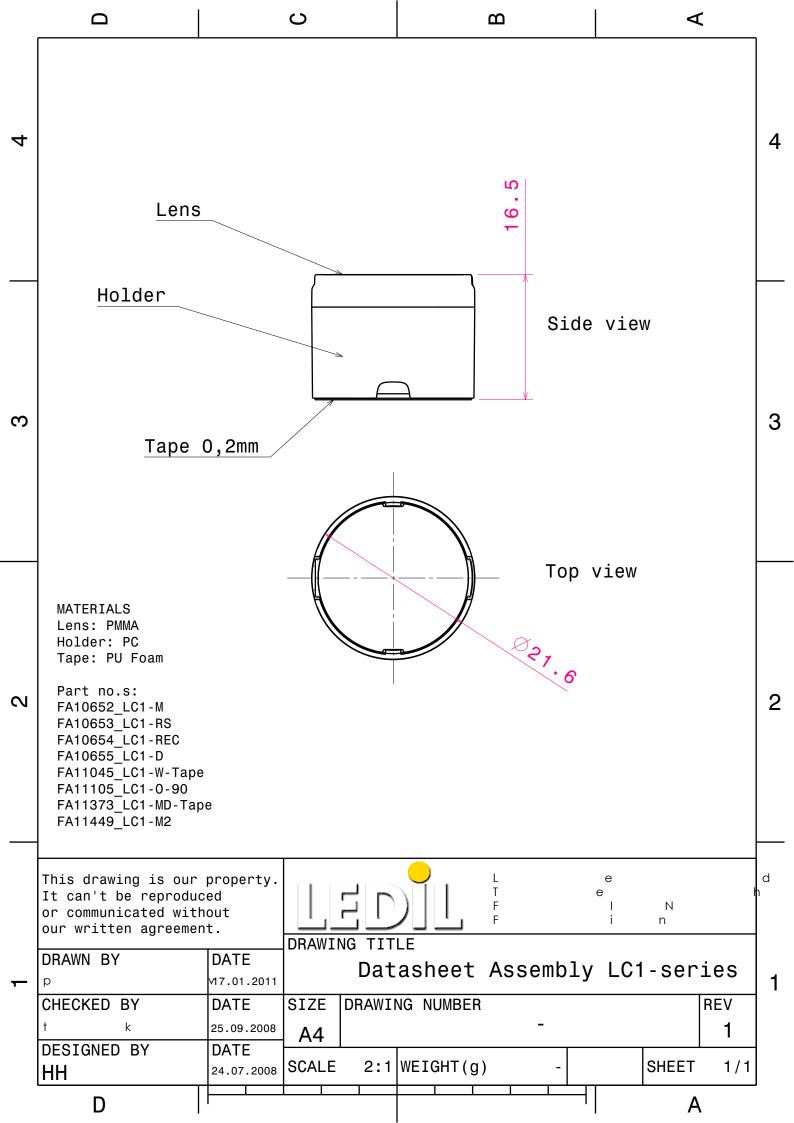

## Ordering number FA11939 Description FA11939\_LXM-M

Family Leila Type Assembly LED XM-L Color Black Diameter 21.6 mm Height 14.6 mm Round Style Optic Material **PMMA** Holder Material PC Fastening Tape

Status

Status

FWHM 30 degrees

Efficiency - cd/lm -

Gerber File Available