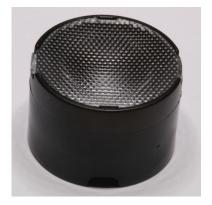

## Ordering number FA11939 Description FA11939\_LXM-M

Family Leila Type Assembly LED XM-L Color Black Diameter 21.6 mm Height 14.6 mm Round Style Optic Material **PMMA** Holder Material PC Fastening Tape

Status

Status

FWHM 30 degrees

Efficiency - cd/lm -

Gerber File Available