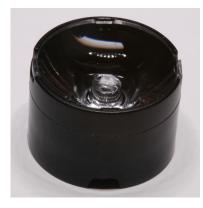

### Ordering number FA11937 Description FA11937\_LXM-RS

Family Leila Type Assembly LED XM-L Color Black Diameter 21.6 mm Height 14.6 mm Style Round **PMMA** Optic Material PC Holder Material Tape Fastening Status Ready

FWHM 14 degrees Efficiency -

cd/lm -Gerber File Available