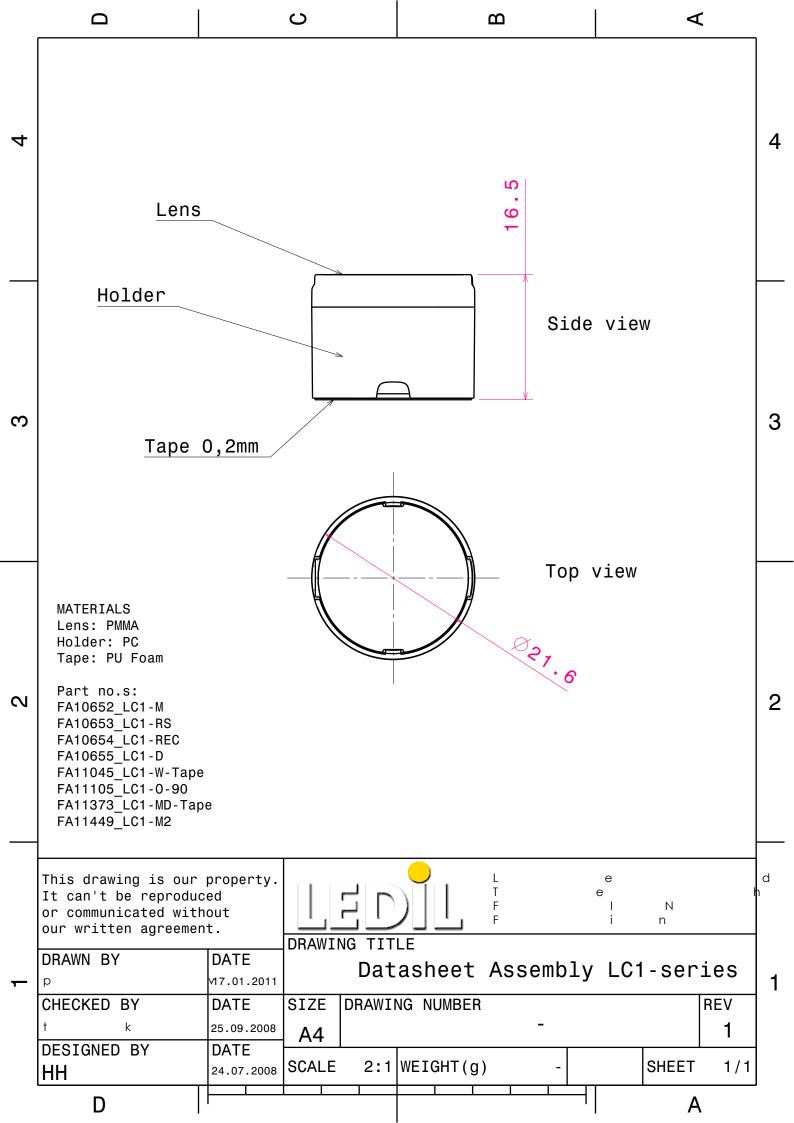

## Ordering number FA11941 Description FA11941\_LXM-REC

Ready

Family Leila Type Assembly LED XM-L Color Black Diameter 21.6 mm 14.6 mm Height Style Round Optic Material **PMMA** Holder Material PC Fastening Tape

Ready

FWHM 37+28 degrees

Efficiency cd/lm -

Gerber File Available