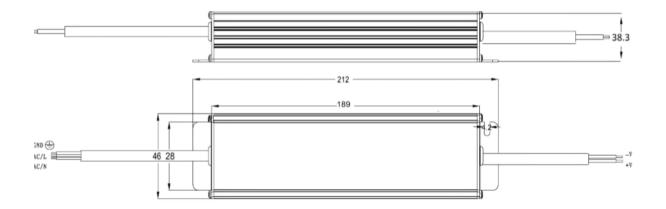

| Specification                  |                                                               |
|--------------------------------|---------------------------------------------------------------|
| Part Number                    | LED-DR-24V-100W-IP67-B                                        |
| Output Voltage                 | 24V±5%                                                        |
| Output Current Range           | 0-4.17A                                                       |
| Input Power                    | <120W                                                         |
| Dimensions                     | 212 x 46 x 38.3mm                                             |
| Input Voltage Range            | AC200-277V                                                    |
| Input Voltage Frequency        | 50-60Hz                                                       |
| Inrush Current                 | <75A                                                          |
| Efficiency                     | ≥ 85%                                                         |
| Power Consumption Without Load | PF≥0.9                                                        |
| Overload Protection            | Ta 0.94-1.06 times of input voltage, 1.2 times of rated power |
| Short Circuit Protection       | Ta 0.94-1.06 times of input voltage                           |
| Automatically Restart          | Yes                                                           |
| Working Temperature            | -40°C to 60°C                                                 |
| Relative Humidity              | 45% to 85%                                                    |
| MTBF                           | 30,000 Hours.                                                 |
| EMI emission                   | EN55015                                                       |
| EMC Immunity                   | EN61000-4-2,3,4,5,6; EN61547                                  |
| Safety Standards               | IEC61347-1, IEC61347-2-13                                     |