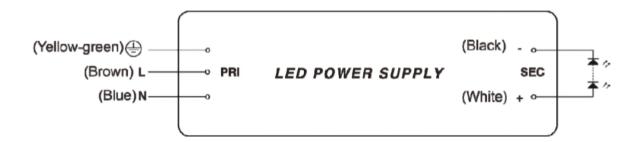

# LED DRIVER 24VDC 100 WATT IP67-B

POWERPAX: LED-DR-24V-100W-IP67-B

Diagrams

Wiring Diagram

POWERPAX

General Note TT Electronics reserves the right to make changes in product specification without notice or liability. All information is subject to TT Electronics' own data and is considered accurate at time of going to print.