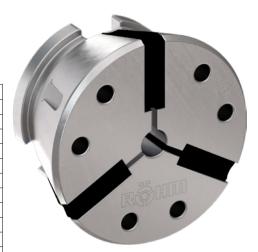

## **CAPTIS collet chuck (clamping heads)** SUITABLE FOR ALL CAPTIS CLAMPING SYSTEMS

## Execution:

- $\blacksquare$  Clamping range of  $\pm~0.5~\text{mm}$
- Hardened and ground steel segments for high
- wear resistance

| Art. no.                          | 23358 764        |
|-----------------------------------|------------------|
| Brand                             | RÖHM             |
| Manufacturer Part Number          | 1273622          |
| Size                              | 65               |
| Profile shape                     | Round and smooth |
| Clamping diameter                 | 32 mm            |
| Diameter                          | 80 mm            |
| Length                            | 53 mm            |
| Outer diameter                    | 99.5 mm          |
| Min./max. clamping range diameter | 8-65 mm          |
| Gross Weight                      | 1.600 kg         |
| Product Group                     | 2AK              |