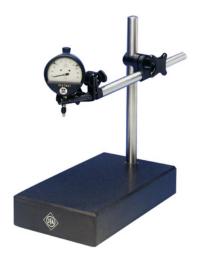

## Measuring table Made from natural hard stone

## Application:

For positioning components requiring a high-precision base.

## Version:

- post diameter 18mm
- cross joint with locking screw
- $\ ^{\blacksquare}$  movable transverse arm with fine adjustment, diameter 16mm
- location hole for display units or electronic length-measuring probes with shaft diameter of 8mm

## Delivery:

Without precision pointer, with test report

| Art. no.             | 34295 011      |  |
|----------------------|----------------|--|
| Measuring table size | 300 x 200 x 50 |  |
| Adapter diameter     | 8 mm           |  |
| Overhang             | 230 mm         |  |
| Pillar diameter      | 18 mm          |  |