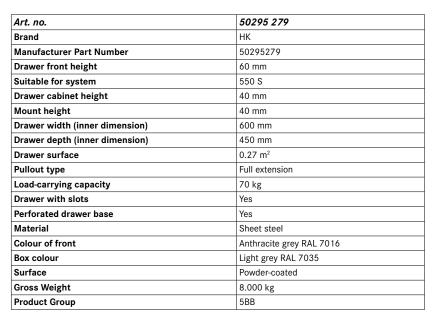

## Fully extending drawer for HK cabinet/shelving system 550

Depth 450 mm

## Application:

For individual configuration of the HK cabinet housing/tool shelves. The drawers can be installed in the housing in any sequence, but the sum of the front heights must be equal to the useful height of the housing.

## **Execution:**

- Made of sheet steel with a reinforced, perforated bottom (25 mm hole grid)
- Run on Delrin rollers in rails which are suspended in the housing with plug caps
- Inner sides slotted all around, for attaching and fixing insert material such as compartment rails and dividers
- Equipped with aluminium handle strip, paper and cellon strips and lateral cover caps
- SOFT-CLOSE-AUTOMATIC for smooth and silent drawer closing, see no. 50392 005.