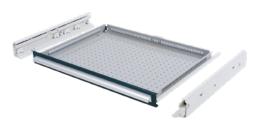

## Fully extending drawer for HK cabinet/shelving system 550

Depth 450 mm

## **Execution:**

- Made of sheet steel with a reinforced, perforated bottom (25 mm hole grid)
- Run on Delrin rollers in rails which are suspended in the housing with plug caps
- Inner sides slotted all around, for attaching and fixing insert material such as compartment rails and dividers
- Equipped with aluminium handle strip, paper and cellon strips and lateral cover caps
- SOFT-CLOSE-AUTOMATIC for smooth and silent drawer closing, see no. 50392 005.