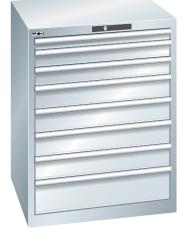

## **Drawer cabinets**

Stationary

## Application:

For day-to-day heavy-duty use in workshops

#### **Execution:**

- All drawers with full extension
- Individual drawer lock as standard feature to prevent the cabinet from tipping over
- Perforated, slotted drawers provide a secure hold
- Very robust construction for a wide variety of applications and very demanding requirements

## Advantage:

- Optimum wall height to keep items from falling out and getting lost
- Folding handle strips for simple, clean and protected labelling
- High quality made in Germany and Swiss-made
- Runs perfectly smoothly and easily due to the lack of crossbars on the differential extension slide
- Full extension clear overview and optimal access