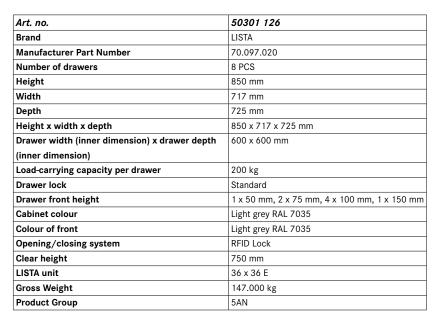

## **Drawer cabinets**

Stationary

## Application:

For day-to-day heavy-duty use in workshops

#### **Execution:**

- All drawers with full extension
- Individual drawer lock as standard feature to prevent the cabinet from tipping over
- Perforated, slotted drawers provide a secure hold
- Very robust construction for a wide variety of applications and very demanding requirements

## Advantage:

- Optimum wall height to keep items from falling out and getting lost
- Folding handle strips for simple, clean and protected labelling
- High quality made in Germany and Swiss-made
- Runs perfectly smoothly and easily due to the lack of crossbars on the differential extension slide
- Full extension clear overview and optimal access