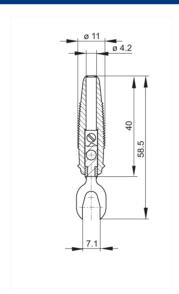

## KB 2 schwarz/black

Industrial Connectors:Measuring and Testing Equipment:Plugs:4 mm system

| Product description Description | Cable lug with shatter-proof, flexible insulated sleeve with 4 mm diameter transverse hole. Screw connection up to a maximum of 2.5 mm <sup>2</sup> . For connection to bolts from 4 mm to 7 mm diameter. Nickel-plated brass contact material. |
|---------------------------------|-------------------------------------------------------------------------------------------------------------------------------------------------------------------------------------------------------------------------------------------------|
| Type                            | KB 2 schwarz/black                                                                                                                                                                                                                              |
| Order No.                       | 930 584 - 100                                                                                                                                                                                                                                   |
| System                          | 4 mm system                                                                                                                                                                                                                                     |
| Housing Color                   | black                                                                                                                                                                                                                                           |
| Other standard types            | red color,<br>order no. 930 584-101                                                                                                                                                                                                             |

| Technical data           |                  |
|--------------------------|------------------|
| Pin dimensions           | 4 mm             |
| Type of contact          | clip             |
| Type of termination      | screw            |
| Rated voltage            | DC 60 V          |
| Rated current            | 30 A             |
| Contact resistance       | 1 mOhm           |
| Material                 |                  |
| Contact material         | brass            |
| Contact surface material | nickel-plated    |
| Housing material         | PVC-P            |
| Environmental conditions |                  |
| Temperature range        | -25 °C to +70 °C |
| Inflammability class     |                  |
| Housing                  | 94 V-0           |