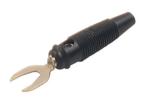

## KB 2 schwarz/black

Industrial Connectors:Measuring and Testing Equipment:Plugs:4 mm system

| Product description Description | Cable lug with shatter-proof, flexible insulated sleeve with 4 mm diameter transverse hole. Screw connection up to a maximum of 2.5 mm <sup>2</sup> . For connection to bolts from 4 mm to 7 mm diameter. Nickel-plated brass contact material. |
|---------------------------------|-------------------------------------------------------------------------------------------------------------------------------------------------------------------------------------------------------------------------------------------------|
| Type                            | KB 2 schwarz/black                                                                                                                                                                                                                              |
| Order No.                       | 930 584 - 100                                                                                                                                                                                                                                   |
| System                          | 4 mm system                                                                                                                                                                                                                                     |
| Housing Color                   | black                                                                                                                                                                                                                                           |
| Other standard types            | red color,<br>order no. 930 584-101                                                                                                                                                                                                             |