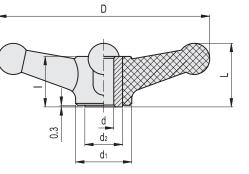

### STANDARD EXECUTION

Black-oxide steel hub, uncovered front end with pre-drilled pass-through hole.

#### ACCESSORIES ON REQUEST

Axial retaining washer GN 184 (see page 897).

C[Nm]=F[N]•b[m]

154

| Code  | Description | D   | dH9 | L  | d1 | d2 | I  | C#<br>[Nm] | 52  |
|-------|-------------|-----|-----|----|----|----|----|------------|-----|
| 65001 | VB.198/170  | 170 | 12  | 50 | 45 | 26 | 40 | 105        | 327 |

# For maximum applicable torque (C) see Technical data on page A-3.