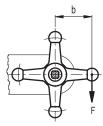

#### ACCESSORIES ON REQUEST

Axial retaining washer GN 184 (see page 897).

C[Nm]=F[N]•b[m]

154

| Code  | Description | D   | dH9 | L  | d1 | d2 | I  | C#<br>[Nm] | 52  |
|-------|-------------|-----|-----|----|----|----|----|------------|-----|
| 65001 | VB.198/170  | 170 | 12  | 50 | 45 | 26 | 40 | 105        | 327 |