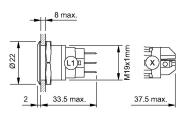

# Mounting Mounting cut-out Ø 19 mm Design flush Front Front dimension Ø 22 mm Front shape round Front ring shape flush Front bezel material Stainless steel Other Attributes Weight 0.018 kg **Operating-/Indication part** Lens optics opaque Lens material Stainless steel Lens colour Stainless steel Lens profile flat Lens illumination non-illuminative **IP-Rating** Front protection IP65. IP67 **Connection Method** Terminal Screw terminal Actuator Switching action Momentary Switching element Switching current 3 A Contact material Silver Contacts 1 C Snap-action switching element Switching system Switching voltage 240 V AC/DC Function Pushbutton

eao



Stand: 29.07.2021

# EAO – Your Expert Partner for Human Machine Interfaces

# 82-5152.1000 - Pushbutton 19 mm stainless-steel

## Dimensions



#### Mounting cut-outs



## Wiring diagram



## **Component layout**



#### Legend

Switching action: B = Momentary Contacts: C = Changeover