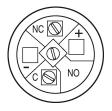

## Wiring diagram

## **Component layout**

#### Legend

Switching action: B = Momentary Contacts: C = Changeover