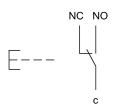

## Wiring diagram

## **Component layout**

#### Legend

Switching action: B = Momentary Contacts: C = Changeover