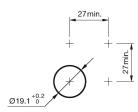

t Ø 19 mm Design flush Front Front dimension Ø 22 mm Front shape round Front ring shape flush Front bezel material Stainless steel Other Attributes Weight 0.018 kg **Operating-/Indication part** Lens optics opaque Lens material Stainless steel Lens colour Stainless steel Lens profile flat Lens illumination non-illuminative **IP-Rating** Front protection IP65. IP67 **Connection Method** Terminal Screw terminal Actuator Switching action Momentary Switching element Switching current 3 A Contact material Silver Contacts 1 C Snap-action switching element Switching system Switching voltage 240 V AC/DC Function Pushbutton

eao



Stand: 29.07.2021

# EAO – Your Expert Partner for Human Machine Interfaces

# 82-5152.1000 - Pushbutton 19 mm stainless-steel

## Dimensions



#### Mounting cut-outs



## Wiring diagram



## **Component layout**



#### Legend

Switching action: B = Momentary Contacts: C = Changeover