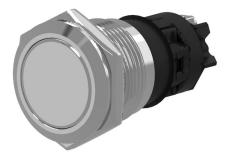

# 82-5152.1000 - Pushbutton 19 mm stainless-steel

## 82-5152.1000 - Pushbutton 19 mm stainless-steel

Attention: The preview is based on a sample product. This can differ from your current configuration.

#### Mounting Mounting cut-out Ø 19 mm Design flush Front Front dimension Ø 22 mm Front shape round Front ring shape flush Front bezel material Stainless steel Other Attributes Weight 0.018 kg **Operating-/Indication part** Lens optics opaque Lens material Stainless steel Lens colour Stainless steel Lens profile flat Lens illumination non-illuminative **IP-Rating** Front protection IP65. IP67 **Connection Method** Terminal Screw terminal Actuator Switching action Momentary Switching element Switching current 3 A Contact material Silver Contacts 1 C Snap-action switching element Switching system Switching voltage 240 V AC/DC Function Pushbutton