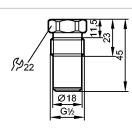

## EC 1935/2004 EHEDG Certified

| Product characteristics                               |                                                                                                       |
|-------------------------------------------------------|-------------------------------------------------------------------------------------------------------|
| sealing plug                                          |                                                                                                       |
| G ½                                                   |                                                                                                       |
| Mechanical data                                       |                                                                                                       |
| Process connection                                    | sealing plug                                                                                          |
| for units with process connection                     | G ½                                                                                                   |
| Housing materials                                     | stainless steel 316L / 1.4435                                                                         |
| Surface characteristics Ra / Rz of the                |                                                                                                       |
| wetted part(s)                                        | 0.4 / 4                                                                                               |
| Tightening torque [Nm]                                | 3050                                                                                                  |
| Weight [kg]                                           | 0.149                                                                                                 |
| Remarks                                               |                                                                                                       |
| Pack quantity [piece]                                 | 1                                                                                                     |
| ifm electronic gmbh • Friedrichstraße 1 • 45128 Essen | — We reserve the right to make technical alterations without prior notice. — GB — E43308 — 14.11.2012 |