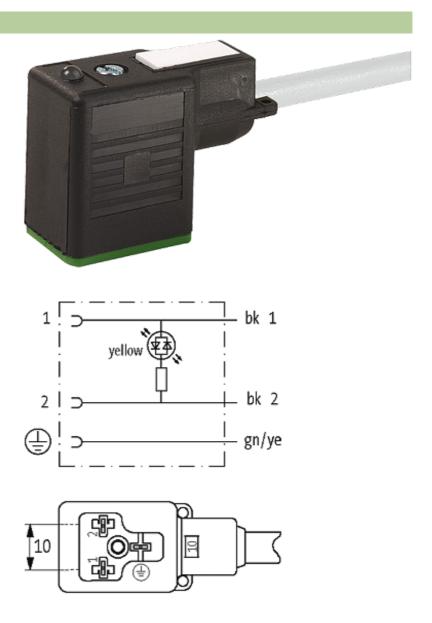

### **MSUD VALVE PLUG FORM B 10 MM**

PUR 3X0.75 GRAY, UL/CSA, drag ch 1.5m

Form B (10 mm) 24 V AC/DC with LED

Further cable lengths on request. Plastic housings with good resistance against chemicals and oils. The resistance to aggressive media should be individually tested for your application. Further details on request.

#### Illustration

stay connected

Product may differ from Image

### Form

10001

| Technical Data                |                                        |
|-------------------------------|----------------------------------------|
| Operating voltage             | 24 V AC/DC ±25 %                       |
| Operating current per contact | max. 4 A                               |
| Locking of ports              | M3 (recommended torque 0.4 Nm)         |
| Protection                    | IP67 inserted and tightened (EN 60529) |
| Housing                       | Black plastic (gray on request)        |
| Cables                        |                                        |
| Cable number                  | 236                                    |
| No./diameter of wires         | $3 \times 0.75 \text{ mm}^2$           |
| Wire isolation                | PP (bk, num, gnye)                     |
| C-track properties            | 5 Mio.                                 |
| Torsion                       | 2 Mio. ± 180°/m                        |
| Jacket Color                  | gray                                   |
| Shore hardness outer jacket   | 90 ± 5A                                |
| Material (jacket)             | PUR (UL/CSA)                           |
| Outer diameter                | approx. 5.9 mm                         |
| Bend radius (fixed)           | 5 × outer Ø                            |
| Bend radius (moving)          | 10 × outer Ø                           |
| Temperature range (fixed)     | -40+80 °C                              |
| Temperature range (mobile)    | -25+80 °C                              |
| General data                  |                                        |
| Temperature range             | -25+85 °C, depending on cable quality  |
| Commercial data               |                                        |