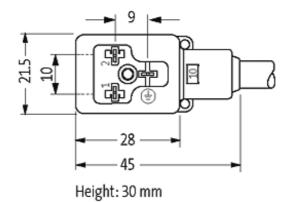

#### Illustration

stay connected

Product may differ from Image

### Form

10001

| Technical Data                |                                        |
|-------------------------------|----------------------------------------|
| Operating voltage             | 24 V AC/DC ±25 %                       |
| Operating current per contact | max. 4 A                               |
| Locking of ports              | M3 (recommended torque 0.4 Nm)         |
| Protection                    | IP67 inserted and tightened (EN 60529) |
| Housing                       | Black plastic (gray on request)        |
| Cables                        |                                        |
| Cable number                  | 236                                    |
| No./diameter of wires         | $3 \times 0.75 \text{ mm}^2$           |
| Wire isolation                | PP (bk, num, gnye)                     |
| C-track properties            | 5 Mio.                                 |
| Torsion                       | 2 Mio. ± 180°/m                        |
| Jacket Color                  | gray                                   |
| Shore hardness outer jacket   | 90 ± 5A                                |
| Material (jacket)             | PUR (UL/CSA)                           |
| Outer diameter                | approx. 5.9 mm                         |
| Bend radius (fixed)           | 5 × outer Ø                            |
| Bend radius (moving)          | 10 × outer Ø                           |
| Temperature range (fixed)     | -40+80 °C                              |
| Temperature range (mobile)    | -25+80 °C                              |
| General data                  |                                        |
| Temperature range             | -25+85 °C, depending on cable quality  |
| Commercial data               |                                        |