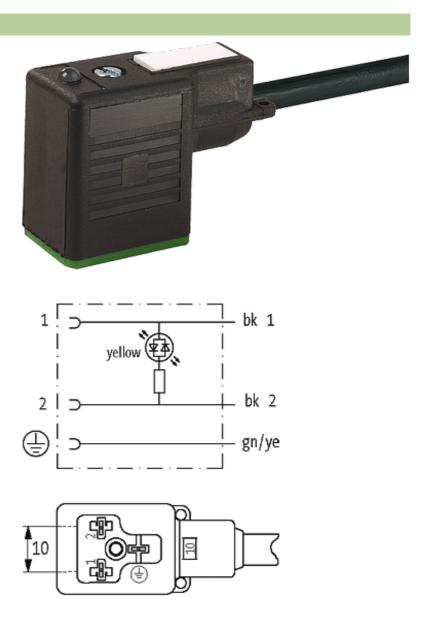

# **MSUD VALVE PLUG FORM B 10 MM**

PUR 3X0.75 black 3m

Form B (10 mm) 24 V AC/DC with LED

Further cable lengths on request. Plastic housings with good resistance against chemicals and oils. The resistance to aggressive media should be individually tested for your application. Further details on request.

## Illustration

stay connected

Product may differ from Image

#### Form

10001

| Technical Data                |                                        |  |
|-------------------------------|----------------------------------------|--|
| Operating voltage             | 24 V AC/DC ±25 %                       |  |
| Operating current per contact | max. 4 A                               |  |
| Locking of ports              | M3 (recommended torque 0.4 Nm)         |  |
| Protection                    | IP67 inserted and tightened (EN 60529) |  |
| Housing                       | Black plastic (gray on request)        |  |
| Cables                        |                                        |  |
| Cable number                  | 626                                    |  |
| No./diameter of wires         | $3 \times 0.75 \text{ mm}^2$           |  |
| Wire isolation                | PVC (bk, num, gnye)                    |  |
| C-track properties            | 2 Mio.                                 |  |
| Jacket Color                  | black                                  |  |
| Shore hardness outer jacket   | 85 ± 5A                                |  |
| Material (jacket)             | PUR/PVC (UL/CSA)                       |  |
| Outer diameter                | approx. 5.9 mm                         |  |
| Bend radius (fixed)           | 10 × outer Ø                           |  |
| Bend radius (moving)          | 15 × outer Ø                           |  |
| Temperature range (fixed)     | -30+80 °C                              |  |
| Temperature range (mobile)    | -5+80 °C                               |  |
| General data                  |                                        |  |
| Temperature range             | -25+85 °C, depending on cable quality  |  |
| Commercial data               |                                        |  |
| country of origin             | DE                                     |  |