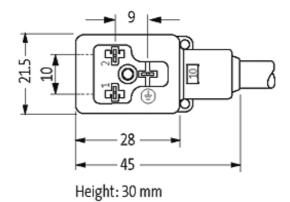

#### Form

10001

| Technical Data                |                                        |  |
|-------------------------------|----------------------------------------|--|
| Operating voltage             | 24 V AC/DC ±25 %                       |  |
| Operating current per contact | max. 4 A                               |  |
| Locking of ports              | M3 (recommended torque 0.4 Nm)         |  |
| Protection                    | IP67 inserted and tightened (EN 60529) |  |
| Housing                       | Black plastic (gray on request)        |  |
| Cables                        |                                        |  |
| Cable number                  | 626                                    |  |
| No./diameter of wires         | $3 \times 0.75 \text{ mm}^2$           |  |
| Wire isolation                | PVC (bk, num, gnye)                    |  |
| C-track properties            | 2 Mio.                                 |  |
| Jacket Color                  | black                                  |  |
| Shore hardness outer jacket   | 85 ± 5A                                |  |
| Material (jacket)             | PUR/PVC (UL/CSA)                       |  |
| Outer diameter                | approx. 5.9 mm                         |  |
| Bend radius (fixed)           | 10 × outer Ø                           |  |
| Bend radius (moving)          | 15 × outer Ø                           |  |
| Temperature range (fixed)     | -30+80 °C                              |  |
| Temperature range (mobile)    | -5+80 °C                               |  |
| General data                  |                                        |  |
| Temperature range             | -25+85 °C, depending on cable quality  |  |
| Commercial data               |                                        |  |
| country of origin             | DE                                     |  |