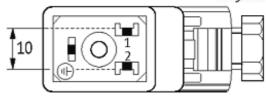

## Illustration

stay connected

Height: 41 mm

Product may differ from Image

## **Approvals**

| F | O | r | r | ľ | 1 |
|---|---|---|---|---|---|
|   |   |   |   |   |   |

| Technical Data                 |                                                                     |  |  |
|--------------------------------|---------------------------------------------------------------------|--|--|
| Operating voltage              | 24 V AC/DC ±25 %                                                    |  |  |
| Operating current per contact  | max. 2 A                                                            |  |  |
| Max. power (W)                 | max. 50 W(VA)                                                       |  |  |
| Connection cross section       | 4 mm <sup>2</sup> single core, with ferrule end 1.5 mm <sup>2</sup> |  |  |
| Sealing range (cable diameter) | 510 mm                                                              |  |  |
| Locking of ports               | M3 (recommended torque 0.4 Nm)                                      |  |  |
| Compression gland              | M16 × 1.5 mm                                                        |  |  |
| Protection                     | IP65 inserted and tightened (EN 60529), with gland                  |  |  |
| General data                   |                                                                     |  |  |
| Temperature range              | -20+60 °C                                                           |  |  |
| Commercial data                |                                                                     |  |  |
| country of origin              | CZ                                                                  |  |  |
| customs tariff number          | 85369010                                                            |  |  |
| minimum order quantity         | 1                                                                   |  |  |