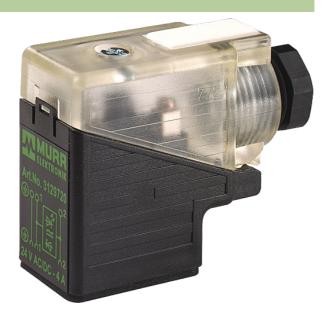

## SVS VALVE PLUG FORM B 10 MM FIELD-WIREABLE

24V LED+RC M16x1.5

Form B (10 mm) 24 V AC/DC with LED and RC metric

Plastic housings with good resistance against chemicals and oils. The resistance to aggressive media should be individually tested for your application. Further details on request.

## Illustration

stay connected

Height: 41 mm

Product may differ from Image