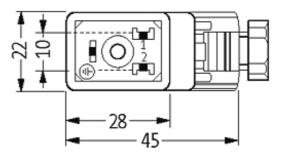

## Illustration

stay connected

Height: 41 mm

Product may differ from Image

## **Approvals**

| F | O | r | r | ľ | 1 |
|---|---|---|---|---|---|
|   |   |   |   |   |   |

| Technical Data                 |                                                                     |  |  |
|--------------------------------|---------------------------------------------------------------------|--|--|
| Operating voltage              | 24 V AC/DC ±25 %                                                    |  |  |
| Operating current per contact  | max. 2 A                                                            |  |  |
| Max. power (W)                 | max. 50 W(VA)                                                       |  |  |
| Connection cross section       | 4 mm <sup>2</sup> single core, with ferrule end 1.5 mm <sup>2</sup> |  |  |
| Sealing range (cable diameter) | 510 mm                                                              |  |  |
| Locking of ports               | M3 (recommended torque 0.4 Nm)                                      |  |  |
| Compression gland              | M16 × 1.5 mm                                                        |  |  |
| Protection                     | IP65 inserted and tightened (EN 60529), with gland                  |  |  |
| General data                   |                                                                     |  |  |
| Temperature range              | -20+60 °C                                                           |  |  |
| Commercial data                |                                                                     |  |  |
| country of origin              | CZ                                                                  |  |  |
| customs tariff number          | 85369010                                                            |  |  |
| minimum order quantity         | 1                                                                   |  |  |