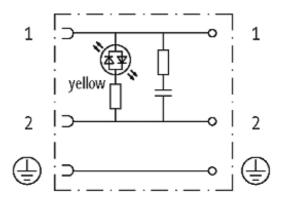

## SVS VALVE PLUG FORM B 10 MM FIELD-WIREABLE

24V LED+RC M16x1.5

Form B (10 mm) 24 V AC/DC with LED and RC metric

Plastic housings with good resistance against chemicals and oils. The resistance to aggressive media should be individually tested for your application. Further details on request.

## **Approvals**

| F | O | r | r | ľ | 1 |
|---|---|---|---|---|---|
|   |   |   |   |   |   |

| Technical Data                 |                                                                     |  |  |
|--------------------------------|---------------------------------------------------------------------|--|--|
| Operating voltage              | 24 V AC/DC ±25 %                                                    |  |  |
| Operating current per contact  | max. 2 A                                                            |  |  |
| Max. power (W)                 | max. 50 W(VA)                                                       |  |  |
| Connection cross section       | 4 mm <sup>2</sup> single core, with ferrule end 1.5 mm <sup>2</sup> |  |  |
| Sealing range (cable diameter) | 510 mm                                                              |  |  |
| Locking of ports               | M3 (recommended torque 0.4 Nm)                                      |  |  |
| Compression gland              | M16 × 1.5 mm                                                        |  |  |
| Protection                     | IP65 inserted and tightened (EN 60529), with gland                  |  |  |
| General data                   |                                                                     |  |  |
| Temperature range              | -20+60 °C                                                           |  |  |
| Commercial data                |                                                                     |  |  |
| country of origin              | CZ                                                                  |  |  |
| customs tariff number          | 85369010                                                            |  |  |
| minimum order quantity         | 1                                                                   |  |  |