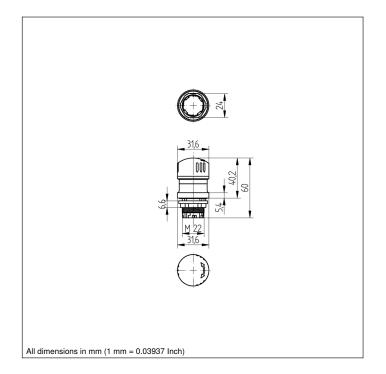

## **Technical Data**

| Electrical Data              |                   |
|------------------------------|-------------------|
| Temperature Range            | -3070 °C          |
| Storage temperature          | -5085 °C          |
| Mechanical Data              |                   |
| Housing Material             | Plastic           |
| Service Life                 | 50000 Activations |
| Degree of Protection         | IP65/IP69K        |
| Installation Type            | Mounting          |
| Installation opening         | 22,3 mm           |
| Unlocking                    | turning           |
| Function                     |                   |
| Switching position indicator | yes               |
| Applicable contact block     | SC20I01S          |
|                              | SC21I01S          |
|                              |                   |