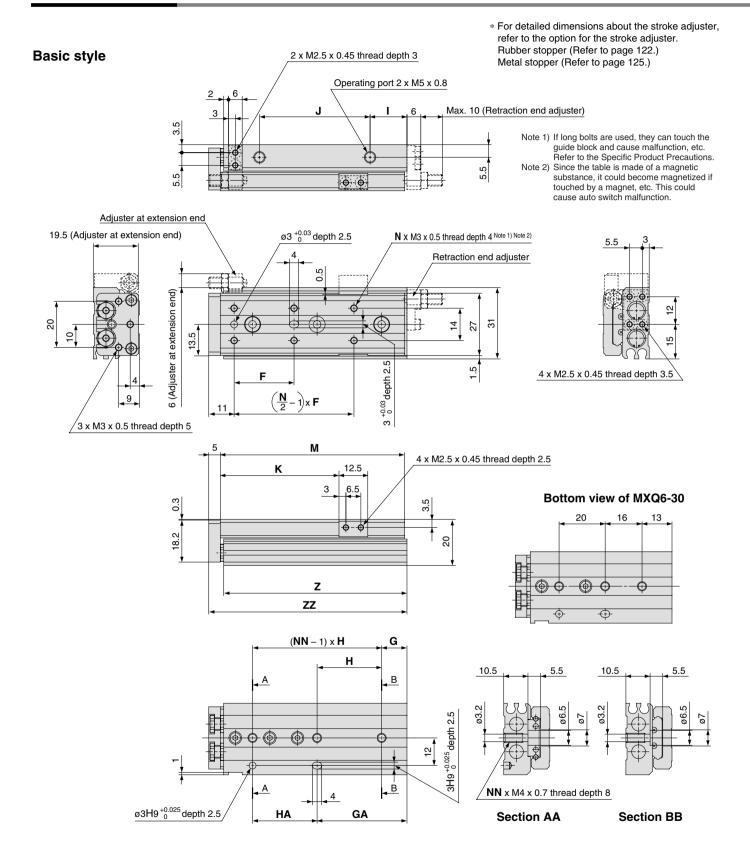

### **Dimensions: MXQ6**

|         |    |   |       |        |    |    |    |    |    |      |    |      | (mm) |
|---------|----|---|-------|--------|----|----|----|----|----|------|----|------|------|
| Model   | F  | N | G     | Н      | NN | GA | HA | ı  | J  | K    | M  | Z    | ZZ   |
| MXQ6-10 | 22 | 4 | 6     | 23     | 2  | 13 | 16 | 9  | 17 | 21.5 | 42 | 41.5 | 48   |
| MXQ6-20 | 25 | 4 | 13    | 26     | 2  | 13 | 26 | 9  | 27 | 31.5 | 52 | 51.5 | 58   |
| MXQ6-30 | 21 | 6 | Note) | _Note) | 3  | 29 | 20 | 9  | 37 | 41.5 | 62 | 61.5 | 68   |
| MXQ6-40 | 26 | 6 | 11    | 28     | 3  | 39 | 28 | 16 | 48 | 51.5 | 80 | 79.5 | 86   |
| MXQ6-50 | 27 | 6 | 21    | 28     | 3  | 49 | 28 | 9  | 65 | 61.5 | 90 | 89.5 | 96   |

Note) Refer to the bottom view of MXQ6-30.