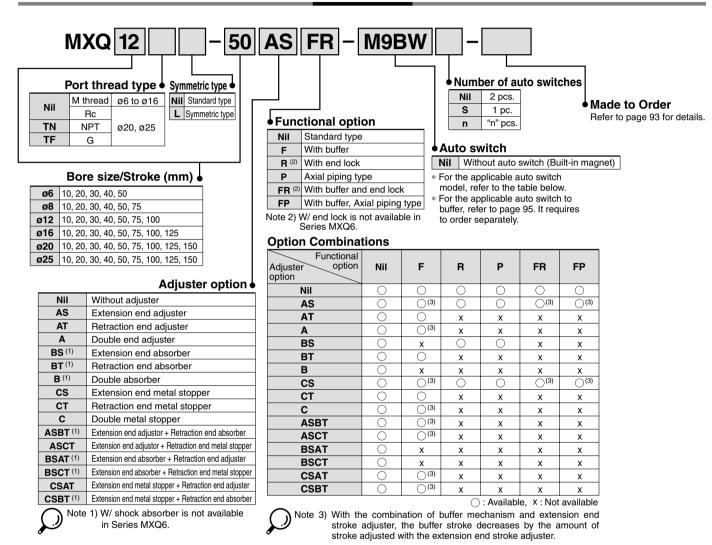

## **How to Order**

#### Applicable Auto Switch/Refer to pages 1719 to 1827 for the detailed specifications of auto switches

| 7PF         | mouble Auto Own                            | LOT I/T TOTAL T  | o p             | ages in is to i            | 027 101      | ine detail | ied speciii   | calloris of a | iulo switch          | C3.          |          |          |   |                     |            |        |
|-------------|--------------------------------------------|------------------|-----------------|----------------------------|--------------|------------|---------------|---------------|----------------------|--------------|----------|----------|---|---------------------|------------|--------|
|             | Special function                           | Electrical entry | Indicator light | \A(:                       | Load voltage |            |               | Auto swite    | Lead wire length (m) |              |          |          |   | A so selle a delle  |            |        |
| Туре        |                                            |                  |                 | Wiring<br>(Output)         | DC           |            | AC            | Perpendicular | In-line              | 0.5<br>(Nil) | 1<br>(M) | 3<br>(L) | 5 | Pre-wired connector |            |        |
| Ę           |                                            | - Grommet        | Yes             | 3-wire (NPN)               | 24 V         | 5 V,12 V   |               | M9NV          | M9N                  | •            |          | •        | 0 | 0                   |            | Relay, |
| switch      |                                            |                  |                 | 3-wire (PNP)               |              |            |               | M9PV          | M9P                  | •            |          | •        | 0 | 0                   |            |        |
|             |                                            |                  |                 | 2-wire                     |              | 12 V       | 1             | M9BV          | BV M9B               | •            | •        | •        | 0 | 0                   |            |        |
| state       | Diagnostic indication (2-color indication) |                  |                 | 3-wire (NPN)               |              | 5 V,12 V   |               | M9NWV         | M9NW                 | •            |          | •        | 0 | 0                   |            |        |
| Solid       |                                            |                  |                 | 3-wire (PNP)               |              |            |               | M9PWV         | M9PW                 | •            | •        | •        | 0 | 0                   | IC circuit |        |
| တိ          |                                            |                  |                 | 2-wire                     |              | 12 V       |               | M9BWV         | M9BW                 | •            | •        | •        | 0 | 0                   | _          |        |
| Reed switch |                                            | Grommet          | No Yes          | 3-wire<br>(NPN equivalent) | _            | 5 V        | _             | A96V          | A96                  | •            | -        | •        | _ | _                   | IC circuit | _      |
|             |                                            |                  |                 | 2-wire                     | 24 V         | 12 V       | 100 V         | A93V          | A93                  | •            | _        | •        | _ | _                   | _          | Relay, |
|             |                                            |                  |                 |                            |              |            | 100 V or less | A90V          | A90                  |              | _        |          | _ | _                   | IC circuit | PLC    |