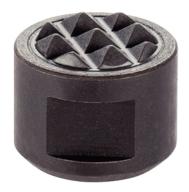

# **Grippers Round/Square •** with hard metal insert, ribbed 22620.0102



#### **Product Description**

Basic element to be mounted into clamping devices, clamping jaws, clamping arms, claw feed systems and so forth.

For transmission of high turning moments and holding forces, e.g. on cast and forged pieces.

## Material

#### Body

• Tool steel, blackened

Ribbing

· Hard metal plate, brazed-in

#### Assembly

Square type suitable for alignments, thus providing a bearing surface for high holding forces.

### Drawing







picture 2

### Order information

| Dimensions        |       |                |                |                |                |   | Ĩ   | Art. No.   |
|-------------------|-------|----------------|----------------|----------------|----------------|---|-----|------------|
| d <sub>1</sub>    | h1    | d <sub>2</sub> | d <sub>3</sub> | h