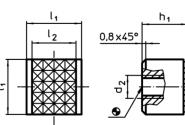

### Drawing

picture 2

### Order information

| Dimensions        |       |                |                |                |                |   | Ĩ   | Art. No.   |
|-------------------|-------|----------------|----------------|----------------|----------------|---|-----|------------|
| d <sub>1</sub>    | h1    | d <sub>2</sub> | d <sub>3</sub> | h <sub>2</sub> | h <sub>3</sub> | t | -   |            |
| -0.13             | -0.13 |                |                |                |                |   |     |            |
| [mm]              |       |                |                |                |                |   | [9] |            |
| round – picture 1 |       |                |                |                |                |   |     |            |
| 25                | 12    | M6             | 19             | 4.75           | 6              | 3 | 43  | 22620.0102 |