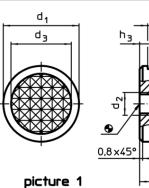

### Drawing

picture 2

### Order information

| Dimensions        |       |                |                |                |                |   | Ĩ   | Art. No.   |
|-------------------|-------|----------------|----------------|----------------|----------------|---|-----|------------|
| d <sub>1</sub>    | h1    | d <sub>2</sub> | d <sub>3</sub> | h <sub>2</sub> | h <sub>3</sub> | t | -   |            |
| -0.13             | -0.13 |                |                |                |                |   |     |            |
| [mm]              |       |                |                |                |                |   | [9] |            |
| round – picture 1 |       |                |                |                |                |   |     |            |
| 25                | 12    | M6             | 19             | 4.75           | 6              | 3 | 43  | 22620.0102 |