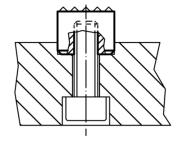

### Drawing

picture 2

### Order information

| Dimensions        |       |                |                |                |                |   | Ĩ   | Art. No.   |
|-------------------|-------|----------------|----------------|----------------|----------------|---|-----|------------|
| d <sub>1</sub>    | h1    | d <sub>2</sub> | d <sub>3</sub> | h <sub>2</sub> | h <sub>3</sub> | t | -   |            |
| -0.13             | -0.13 |                |                |                |                |   |     |            |
| [mm]              |       |                |                |                |                |   | [9] |            |
| round – picture 1 |       |                |                |                |                |   |     |            |
| 25                | 12    | M6             | 19             | 4.75           | 6              | 3 | 43  | 22620.0102 |