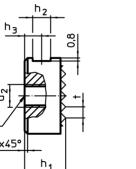

### Drawing

picture 2

### Order information

| Dimensions        |       |                |                |                |                |   | Ĩ   | Art. No.   |
|-------------------|-------|----------------|----------------|----------------|----------------|---|-----|------------|
| d <sub>1</sub>    | h1    | d <sub>2</sub> | d <sub>3</sub> | h <sub>2</sub> | h <sub>3</sub> | t | -   |            |
| -0.13             | -0.13 |                |                |                |                |   |     |            |
| [mm]              |       |                |                |                |                |   | [9] |            |
| round – picture 1 |       |                |                |                |                |   |     |            |
| 25                | 12    | M6             | 19             | 4.75           | 6              | 3 | 43  | 22620.0102 |