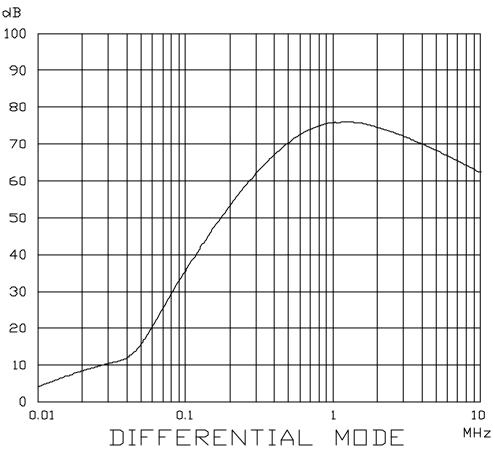

## Deltron Emcon Ltd FILTER INSERTION LOSS CHARACTERISTICS CISPR 17 - 50 OHM METHOD