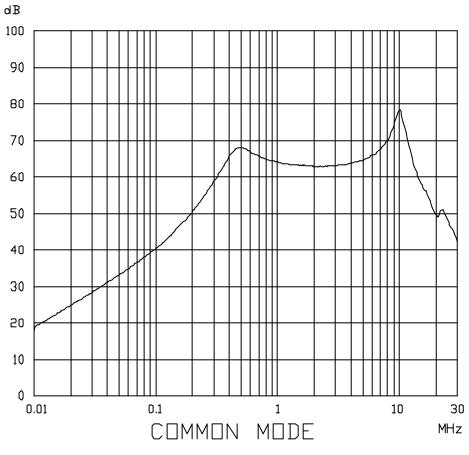

## Deltron Emcon Ltd FILTER INSERTION LOSS CHARACTERISTICS CISPR 17 - 50 OHM METHOD