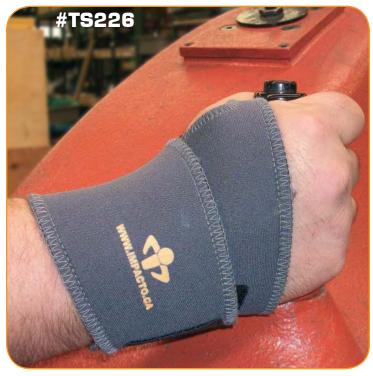

## THERMO WRAP

## THERAPEUTIC WRIST SUPPORT

Helps alleviate and prevent injuries caused by repetitive tasks Provides compression and support to prevent fatigue & discomfort

- Natural pain relief and prevention of repetitive strain injuries such as Carpal Tunnel Syndrome and Tendonitis
- Prevents over extension and over flexion of the wrist without limiting mobility
- Helps combat the symptoms of Hand-Arm Vibration
- Designed to allow full ventilation during repetitive tasks for extended periods
- Provides light but firm compression to counteract tissue swelling and improved blood flow
- Temporary relief from pain/soreness associated with sports injuries, arthritis and repetitive strain injuries (RSI)
- Ideal for repetitive activities such as cashier, keyboarding, assembly line
- Soft lining captures body heat and wicks away moisture
- Durable layered fabric design ensures long term comfort and wear
- Loop around thumb keeps wrap in place
- Adjustable hook & loop closure
- #TS226UR with U-REST support pad for flexible cushioning the base of the palm for keyboard operators, machinists or overuse

Sold per each. For size, measure evenly around wrist joint.

| Part#     | Size     | Measurements |            |
|-----------|----------|--------------|------------|
| TS226XS/S | X-Small  | 4½" - 6¼"    | 11 - 16 cm |
| TS226M    | Medium   | 6½" - 7½"    | 17 - 19 cm |
| TS226L/XL | Lrg/XLrg | 7½" - 10"    | 20 - 25 cm |