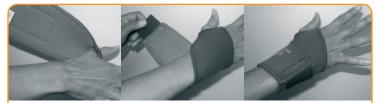

**FITTING** For best results, wear the Thermo Wrap directly against the skin. 1. Place thumb through loop. 2. Pass over the back of hand and under wrist. 3. Take across the back of the wrist again and adjust tension to a comfortable level. **NOTE** This is a support product only and should not be considered a remedy for any condition. Consult a physician for treatment and advise on any medical conditions.