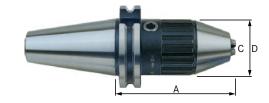

# **CNC short drill chuck**

In accordance with ISO 7388-1 (DIN 69871) with clamping force booster

## Delivery:

1x CNC short drill chuck in accordance with ISO 7388-1 (DIN 69871) with clamping force booster.

| Art. no.                 | 21318 512       |
|--------------------------|-----------------|
| Brand                    | EWE             |
| Manufacturer Part Number | 805 532         |
| Tool holding device      | SK 40           |
| Min./max. clamping width | 1-13 mm         |
| Projecting length        | 87.5 mm         |
| Outer diameter           | 43 mm           |
| Concentricity tolerance  | 0.04 mm         |
| Coolant supply           | No              |
| Balancing quality        | G 6.3 at 12 rpm |
| Gross Weight             | 1.383 kg        |
| Product Group            | 208             |