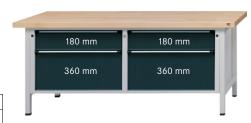

## Workbench, series VX 2000 with XL drawers Universal coating 2000 mm, 4 drawers with full extension

## **Execution:**

- Solidly welded steel sheet construction
- Base made of square-section steel tube 45 x 45 x 2 mm, with level compensation
- XL drawers with 100% full extension, equipped with 2 drawers on the left and right, 1 x front height 180 mm, 1 x front height 360 mm