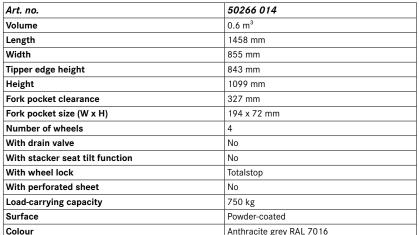

# Tipping containers, manual tipping - mobile container with Totalstop bra-

Carrying capacity: up to 800 kg

### Application:

For the collection and disposal of all types of bulk goods and solid materials with floor-level emptying option.

#### Version:

- Skip with sliding handle
- Robust sheet steel construction, double-folded top rim, double-folded dumping edge
- 2 steering and 2 fixed castors, 200 x 40 mm TPE wheels, hubs with grooved ball bearings, Totalstop braking system
- No link chain slide guard (see no. 50266034)

#### Advantage:

- Totalstop brake system for ideal locking of container for tipping
- With floor-level emptying option

## **EAN-Code**

4017976246994