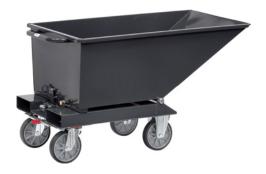

# Tipping containers, manual tipping - mobile container with Totalstop bra-

Carrying capacity: up to 800 kg

### Application:

For the collection and disposal of all types of bulk goods and solid materials with floor-level emptying option.

#### Version:

- Skip with sliding handle
- Robust sheet steel construction, double-folded top rim, double-folded dumping edge
- 2 steering and 2 fixed castors, 200 x 40 mm TPE wheels, hubs with grooved ball bearings, Totalstop braking system
- No link chain slide guard (see no. 50266034)

#### Advantage:

- Totalstop brake system for ideal locking of container for tipping
- With floor-level emptying option