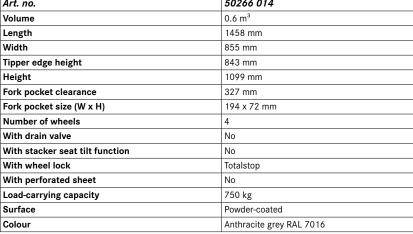

# Tipping containers, manual tipping - mobile container with Totalstop bra-

Carrying capacity: up to 800 kg

### Application:

For the collection and disposal of all types of bulk goods and solid materials with floor-level emptying option.

#### Version:

- Skip with sliding handle
- Robust sheet steel construction, double-folded top rim, double-folded dumping edge
- 2 steering and 2 fixed castors, 200 x 40 mm TPE wheels, hubs with grooved ball bearings, Totalstop braking system
- No link chain slide guard (see no. 50266034)

#### Advantage:

- Totalstop brake system for ideal locking of container for tipping
- With floor-level emptying option

## **EAN-Code**

4017976246994