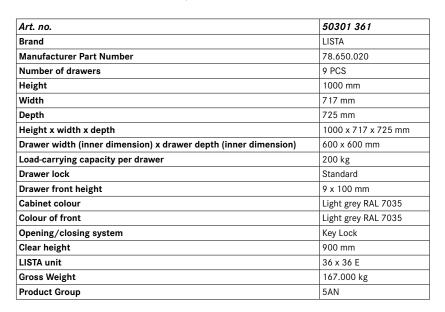

# **Drawer cabinets**

Stationary



## Application:

For day-to-day heavy-duty use in workshops

#### **Execution:**

- All drawers with full extension
- Individual drawer lock as standard feature to prevent the cabinet from tipping over
- Perforated, slotted drawers provide a secure hold
- Very robust construction for a wide variety of applications and very demanding requirements

## Advantage:

- Optimum wall height to keep items from falling out and getting lost
- Folding handle strips for simple, clean and protected labelling
- High quality made in Germany and Swiss-made
- Runs perfectly smoothly and easily due to the lack of crossbars on the differential extension slide
- Full extension clear overview and optimal access





## EAN

7612269077902