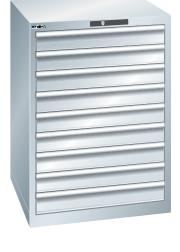

# **Drawer cabinets**

Stationary



## Application:

For day-to-day heavy-duty use in workshops

#### **Execution:**

- All drawers with full extension
- Individual drawer lock as standard feature to prevent the cabinet from tipping over
- Perforated, slotted drawers provide a secure hold
- Very robust construction for a wide variety of applications and very demanding requirements

## Advantage:

- Optimum wall height to keep items from falling out and getting lost
- Folding handle strips for simple, clean and protected labelling
- High quality made in Germany and Swiss-made
- Runs perfectly smoothly and easily due to the lack of crossbars on the differential extension slide
- Full extension clear overview and optimal access





## EAN

7612269077902