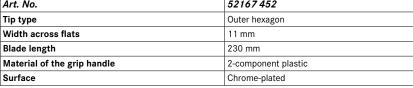

| Art. No.                    | 52167 452           |
|-----------------------------|---------------------|
| Tip type                    | Outer hexagon       |
| Width across flats          | 11 mm               |
| Blade length                | 230 mm              |
| Material of the grip handle | 2-component plastic |
| Surface                     | Chrome-plated       |