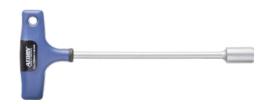

## Hex socket wrench with T-handle

with 2-component handle

## Version

- $\blacksquare$  Comfortable non-slip soft coating provides for optimal power transmission
- Hard core for lasting blade/handle connection even under the highest loads
- Blade made of special CrV and CrMV alloy
- Optimal performance data up to 100% above DIN values
- Matt chrome-plated blade
- With hole for hanging