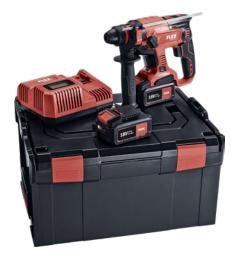

## Cordless combination hammer drill

CHE 18.0-EC

## **Execution:**

- Brushless motor with higher efficiency and longer service life
- Function switch with four functions: drilling, hammer drilling, chiselling, chisel adjustment
- Electronic Management System (EMS) protects the machine, prolongs its life and increases efficiency
- Rotation stop for chipping
- Robust high-pressure die-cast aluminium gear housing
- With throttle switch and continuous operation function
- Electronic rapid acting brake
- Twist-proof additional handle with depth stop
- Integrated LED light with after-glow function
- LED battery capacity display

| Art. no.                                   | 71030 104                                             |
|--------------------------------------------|-------------------------------------------------------|
| Brand                                      | FLEX                                                  |
| Manufacturer Part Number                   | 461768                                                |
| Model                                      | CHE 18.0-EC                                           |
| Manufacturer Article Number                | 461768                                                |
| Battery voltage                            | 18 V                                                  |
| Battery included                           | Yes                                                   |
| Type of rechargeable battery/battery       | Li-lon                                                |
| Rechargeable battery/battery capacity      | 5 Ah                                                  |
| Number of rechargeable batteries/batteries | 2 PCS                                                 |
| Max. drilling diameter in wood             | 20 mm                                                 |
| Max. drilling diameter in steel            | 13 mm                                                 |
| Min./max. idle speed                       | 0-1400 rpm                                            |
| Min./max. idle impact rate                 | 0-4500 rpm                                            |
| Suitable for tool holding device           | SDS-plus                                              |
| Length x width x height                    | 280 x 75 x 220 mm                                     |
| Included in delivery                       | Handle, depth stop, 2x 5 AH batteries, quick charger, |
|                                            | transport case, case insert                           |
| Max. drilling diameter in concrete         | 18 mm                                                 |
| Gross Weight                               | 6.700 kg                                              |
| Product Group                              | 707                                                   |