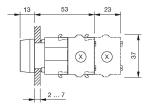

## **Dimensions**

X = Screw terminal

## **Mounting cut-outs**

PIT = Push-in terminal