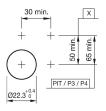

iew is based on a sample product. This can differ from your current configuration.

## Mounting

#### **Front**

Front shape round
Front dimension Ø 29 mm
Front bezel colour natural anodized
Front bezel material Aluminium

### Other Attributes

Weight 0,040 kg

## Operating-/Indication part

Lens optics transparent
Lens material Plastic
Lens colour red
Lens profile flat

Lens illumination non-illuminative

## **IP-Rating**

Front protection IP65

## Actuator

Switching action Momentary
Housing material Plastic
Housing colour grey

## Switching element

max. number of switching 3

elements

#### **Function**

Pushbutton

eao 🔳

# EAO – Your Expert Partner for **Human Machine Interfaces**

## 704.012.2 - Pushbutton actuator

## **Dimensions**



X = Screw terminal

## **Mounting cut-outs**



PIT = Push-in terminal

## Wiring diagram



## **Additional information**

Frontring with protective cover to be mounted with a torque of 40 Ncm onto actuator

Max. 3 switching elements can be clipped on

The colour of anodized aluminium parts can vary due to technical production reasons

## Legend

Switching action: B = Momentary

eao 🔳