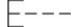

ffer from your current configuration.

## Mounting

#### **Front**

Front shape round
Front dimension Ø 29 mm
Front bezel colour natural anodized
Front bezel material Aluminium

### Other Attributes

Weight 0,040 kg

## Operating-/Indication part

Lens optics transparent
Lens material Plastic
Lens colour red
Lens profile flat

Lens illumination non-illuminative

## **IP-Rating**

Front protection IP65

## Actuator

Switching action Momentary
Housing material Plastic
Housing colour grey

## Switching element

max. number of switching 3

elements

#### **Function**

Pushbutton

eao 🔳

# EAO – Your Expert Partner for **Human Machine Interfaces**

## 704.012.2 - Pushbutton actuator

## **Dimensions**



X = Screw terminal

## **Mounting cut-outs**



PIT = Push-in terminal

## Wiring diagram



## **Additional information**

Frontring with protective cover to be mounted with a torque of 40 Ncm onto actuator

Max. 3 switching elements can be clipped on

The colour of anodized aluminium parts can vary due to technical production reasons

## Legend

Switching action: B = Momentary

eao 🔳