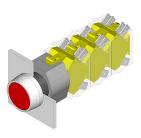

### 704.012.2 - Pushbutton actuator

Attention: The preview is based on a sample product. This can differ from your current configuration.

#### **Front**

Front shape round
Front dimension Ø 29 mm
Front bezel colour natural anodized
Front bezel material Aluminium

## Operating-/Indication part

Lens optics transparent
Lens material Plastic
Lens colour red
Lens profile flat

Lens illumination non-illuminative

## Actuator

Switching action Momentary
Housing material Plastic
Housing colour grey

#### **Function**

Pushbutton

eao 🔳