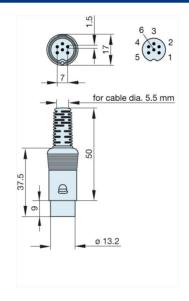

## MAS 60 schwarz/black

Industrial Connectors:Connectors for audio, video and data:Miniature multipole connectors:without locking screw:Straight plugs

| Product description |                                          |
|---------------------|------------------------------------------|
| Type                | MAS 60 schwarz/black                     |
| Order No.           | 930 017-500                              |
| Type of contact     | male                                     |
| Description         | plug with insulated handle; solder joint |
| Housing Color       | black                                    |
| Number of contacts  | 6                                        |
| Conductor size      | <= 0.34 mm2                              |
| Drawing             |                                          |

| Technical data                    |                                      |
|-----------------------------------|--------------------------------------|
| LF output "Phone"                 | EN 60 130-09                         |
| Pole arrangement DIN              | DIN 45 322                           |
| Rated current                     | <= 4 A                               |
| Rated voltage                     | UC 34 V                              |
| Cable diameter                    | 5.5 mm                               |
| Type of termination               | solder                               |
| Material                          |                                      |
| Contact material                  | brass                                |
| Contact surface material          | tin plated                           |
| Contact bearer material           | PA 66/UL standard 94V-2              |
| Housing material                  | PE                                   |
| Environmental conditions          |                                      |
| Protection class (IEC 60529)      | IP 30                                |
| Temperature range                 | -20 °C to +60 °C                     |
| Scope of delivery and accessories |                                      |
| D. J. C.                          | and the second control of the second |