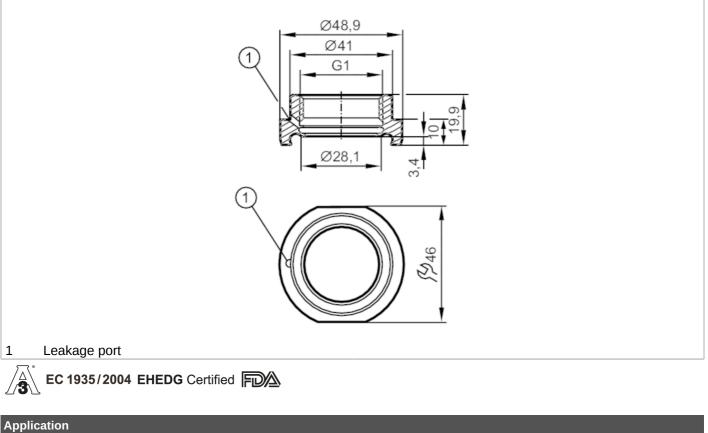

## Process adapter pipe fitting

ADA DIN11864-1A DN33,7 REIHE B

| Application                                       |       |                                                                                                               |
|---------------------------------------------------|-------|---------------------------------------------------------------------------------------------------------------|
| Installation                                      |       | for ISO pipes (series B) ; for ISO pipes (series B)                                                           |
| Pressure rating                                   | [bar] | 40                                                                                                            |
| Tests / approvals                                 |       |                                                                                                               |
| Pressure Equipment Directive                      |       | A possible classification to PED depends on the application and has to be carried out by the user / operator. |
| Safety instructions                               |       | The compatibility between medium and product material has to be checked in all applications.                  |
| Mechanical data                                   |       |                                                                                                               |
| Weight                                            | [g]   | 143.5                                                                                                         |
| Type of mounting                                  |       | for ISO pipes (series B)                                                                                      |
| Materials                                         |       | stainless steel (1.4435 / 316L)                                                                               |
| Sensor connection                                 |       | G 1 external thread Aseptoflex Vario                                                                          |
| Process connection                                |       | Pipe fitting DN/OD33,7 DIN 11864-1-A-BS                                                                       |
| Surface characteristics Ra/Rz of the wetted parts |       | 0.4 / 4                                                                                                       |
| Sealing                                           |       | Gasket                                                                                                        |
| Hygienic equipment class<br>DIN 11866             | to    | H4                                                                                                            |
| Accessories                                       |       |                                                                                                               |
| Accessories (supplied)                            |       | O-rings: 1 x 24 x 2 (EPDM), FDA compliant                                                                     |
| Accessories (optional)                            |       | O-ring: 1 x 24 x 2 (FKM), FDA compliant, E30123                                                               |
|                                                   |       | sealing ring: 1 x PEEK, FDA compliant, E30124                                                                 |
| Remarks                                           |       |                                                                                                               |
| Pack quantity                                     |       | 1 pcs.                                                                                                        |