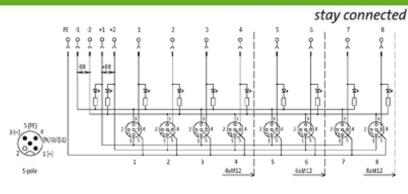

## **Approvals**

| Technical Data                |                                                |
|-------------------------------|------------------------------------------------|
|                               |                                                |
| Operating voltage             | 24 V DC                                        |
| Signal per port               | 1 - (31-32)                                    |
| Operating current per contact | max. 4 A                                       |
| Total current                 | max. 2 × 8 A                                   |
| Connection                    | Screw plug-in terminals: max. 1.5 mm² (AWG 16) |
| Housing                       | Plastic, flame retardant                       |
| Protection                    | IP67 inserted and tightened (EN 60529)         |
| Locking of ports              | Screw thread M12 × 1 mm                        |
| General data                  |                                                |
| Temperature range             | -20+80 °C                                      |
| Dimensions H × W × D          | 100×50.2×17 mm                                 |
| Contact layout                |                                                |
| Contact 1                     | (+)                                            |
| Contact 3                     | (-)                                            |
| Contact 4                     | (NO)/(S1)                                      |
| Contact 5                     | (Earth)                                        |
| LED display                   | LED (green): Power / LED (yellow): (S1)        |
| Commercial data               |                                                |
| country of origin             | DE                                             |
| customs tariff number         | 85369010                                       |
| minimum order quantity        | 1                                              |
|                               |                                                |