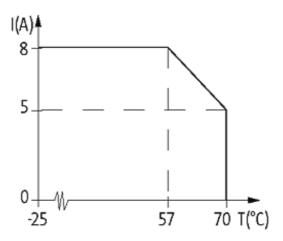

## **Approvals**

| Technical Data                |                                                |
|-------------------------------|------------------------------------------------|
|                               |                                                |
| Operating voltage             | 24 V DC                                        |
| Signal per port               | 1 - (31-32)                                    |
| Operating current per contact | max. 4 A                                       |
| Total current                 | max. 2 × 8 A                                   |
| Connection                    | Screw plug-in terminals: max. 1.5 mm² (AWG 16) |
| Housing                       | Plastic, flame retardant                       |
| Protection                    | IP67 inserted and tightened (EN 60529)         |
| Locking of ports              | Screw thread M12 × 1 mm                        |
| General data                  |                                                |
| Temperature range             | -20+80 °C                                      |
| Dimensions H × W × D          | 100×50.2×17 mm                                 |
| Contact layout                |                                                |
| Contact 1                     | (+)                                            |
| Contact 3                     | (-)                                            |
| Contact 4                     | (NO)/(S1)                                      |
| Contact 5                     | (Earth)                                        |
| LED display                   | LED (green): Power / LED (yellow): (S1)        |
| Commercial data               |                                                |
| country of origin             | DE                                             |
| customs tariff number         | 85369010                                       |
| minimum order quantity        | 1                                              |
|                               |                                                |