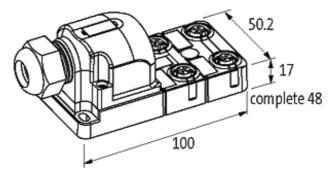

## **Approvals**

| Technical Data                |                                                |
|-------------------------------|------------------------------------------------|
|                               |                                                |
| Operating voltage             | 24 V DC                                        |
| Signal per port               | 1 - (31-32)                                    |
| Operating current per contact | max. 4 A                                       |
| Total current                 | max. 2 × 8 A                                   |
| Connection                    | Screw plug-in terminals: max. 1.5 mm² (AWG 16) |
| Housing                       | Plastic, flame retardant                       |
| Protection                    | IP67 inserted and tightened (EN 60529)         |
| Locking of ports              | Screw thread M12 × 1 mm                        |
| General data                  |                                                |
| Temperature range             | -20+80 °C                                      |
| Dimensions H × W × D          | 100×50.2×17 mm                                 |
| Contact layout                |                                                |
| Contact 1                     | (+)                                            |
| Contact 3                     | (-)                                            |
| Contact 4                     | (NO)/(S1)                                      |
| Contact 5                     | (Earth)                                        |
| LED display                   | LED (green): Power / LED (yellow): (S1)        |
| Commercial data               |                                                |
| country of origin             | DE                                             |
| customs tariff number         | 85369010                                       |
| minimum order quantity        | 1                                              |
|                               |                                                |