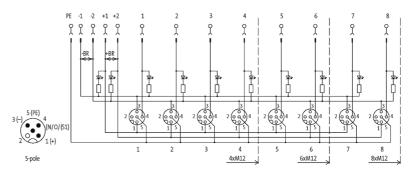

## **Approvals**

| Technical Data                |                                                |
|-------------------------------|------------------------------------------------|
|                               |                                                |
| Operating voltage             | 24 V DC                                        |
| Signal per port               | 1 - (31-32)                                    |
| Operating current per contact | max. 4 A                                       |
| Total current                 | max. 2 × 8 A                                   |
| Connection                    | Screw plug-in terminals: max. 1.5 mm² (AWG 16) |
| Housing                       | Plastic, flame retardant                       |
| Protection                    | IP67 inserted and tightened (EN 60529)         |
| Locking of ports              | Screw thread M12 × 1 mm                        |
| General data                  |                                                |
| Temperature range             | -20+80 °C                                      |
| Dimensions H × W × D          | 100×50.2×17 mm                                 |
| Contact layout                |                                                |
| Contact 1                     | (+)                                            |
| Contact 3                     | (-)                                            |
| Contact 4                     | (NO)/(S1)                                      |
| Contact 5                     | (Earth)                                        |
| LED display                   | LED (green): Power / LED (yellow): (S1)        |
| Commercial data               |                                                |
| country of origin             | DE                                             |
| customs tariff number         | 85369010                                       |
| minimum order quantity        | 1                                              |
|                               |                                                |