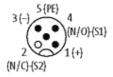

## **Approvals**

| Technical Data                |                                                |
|-------------------------------|------------------------------------------------|
|                               |                                                |
| Operating voltage             | 24 V DC                                        |
| Signal per port               | 1 - (31-32)                                    |
| Operating current per contact | max. 4 A                                       |
| Total current                 | max. 2 × 8 A                                   |
| Connection                    | Screw plug-in terminals: max. 1.5 mm² (AWG 16) |
| Housing                       | Plastic, flame retardant                       |
| Protection                    | IP67 inserted and tightened (EN 60529)         |
| Locking of ports              | Screw thread M12 × 1 mm                        |
| General data                  |                                                |
| Temperature range             | -20+80 °C                                      |
| Dimensions H × W × D          | 100×50.2×17 mm                                 |
| Contact layout                |                                                |
| Contact 1                     | (+)                                            |
| Contact 3                     | (-)                                            |
| Contact 4                     | (NO)/(S1)                                      |
| Contact 5                     | (Earth)                                        |
| LED display                   | LED (green): Power / LED (yellow): (S1)        |
| Commercial data               |                                                |
| country of origin             | DE                                             |
| customs tariff number         | 85369010                                       |
| minimum order quantity        | 1                                              |
|                               |                                                |