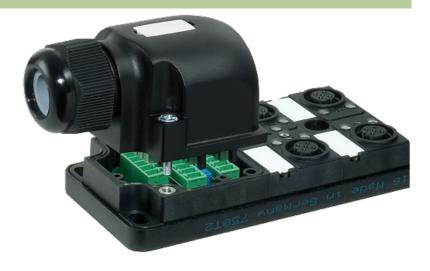

# MVP12, 4XM12, 4POLE, PLUG. CAP SCT.

Plug. cap, field-wireable via screw terminals

4-way, 4-pole Screw plug-in terminals Potential separation as option with LED for digital PNP-signals 24 V DC

Plastic housings with good resistance against chemicals and oils. The resistance to aggressive media should be individually tested for your application. Further details on request.

### M12 Females 4-pole

for 2 signals per port

Product may differ from Image

stay connected