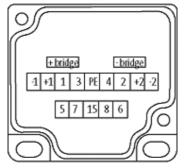

### M12 Females 4-pole

for 2 signals per port

Product may differ from Image

stay connected