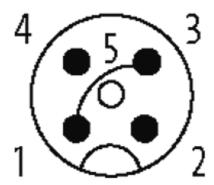

## **CUBE67 ACCESSORIES**

Cold junction compensation plug M12 male 90°

M12
Male 90°
4-pole (bridged)
Field-wireable
with integrated compensation

For connection cables please see chapter "Connection Technology" All housings are fully potted