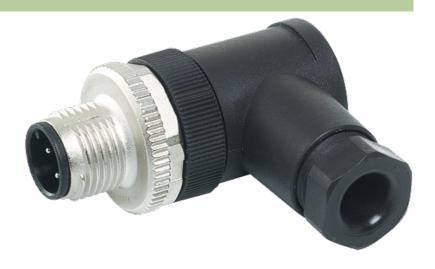

#### Illustration

# Male

Product may differ from Image

## **CUBE67 ACCESSORIES**

Cold junction compensation plug M12 male 90°

M12
Male 90°
4-pole (bridged)
Field-wireable
with integrated compensation

For connection cables please see chapter "Connection Technology" All housings are fully potted