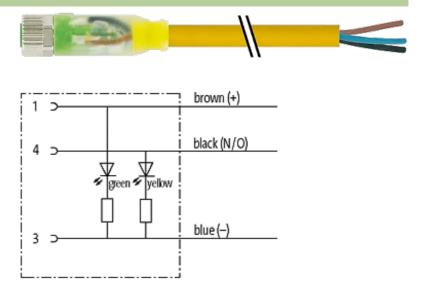

### M8 female 0° LED with cable

PVC 3x0,25 ye UL,CSA 5m

M8
Female straight
3-pole
2 × LED (PNP), (NPN) on request

Plastic housings with good resistance against chemicals and oils. The resistance to aggressive media should be individually tested for your application. Further details on request. Further cable lengths on request.

### Form

08111

|                               | 00111                                                                   |
|-------------------------------|-------------------------------------------------------------------------|
| Technical Data                |                                                                         |
| Operating voltage             | 24 V DC ±25 %                                                           |
| Operating current per contact | max. 4 A                                                                |
| Locking of ports              | Screw thread M8 $\times$ 1 mm (recommended torque 0.4 Nm) self-securing |
| Protection                    | IP67 inserted and tightened (EN 60529)                                  |
| Cables                        |                                                                         |
| Cable number                  | 010                                                                     |
| No./diameter of wires         | 3 × 0.25 mm²                                                            |
| Wire isolation                | PVC (br, bl, bk)                                                        |
| Jacket Color                  | yellow                                                                  |
| Shore hardness outer jacket   | 85 ± 5A                                                                 |
| Material (jacket)             | PVC (UL/CSA)                                                            |
| Outer diameter                | approx. 4.5 mm                                                          |
| Bend radius (fixed)           | 5 × outer Ø                                                             |
| Bend radius (moving)          | 10 × outer Ø                                                            |
| Temperature range (fixed)     | -30+80 °C                                                               |
| Temperature range (mobile)    | -5+80 °C                                                                |
| Commercial data               |                                                                         |
| country of origin             | DE                                                                      |
| customs tariff number         | 85444290                                                                |
| minimum order quantity        | 1                                                                       |