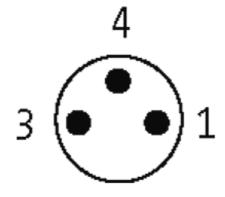

### M8 female 0° LED with cable

PVC 3x0,25 ye UL,CSA 5m

M8
Female straight
3-pole
2 × LED (PNP), (NPN) on request

Plastic housings with good resistance against chemicals and oils. The resistance to aggressive media should be individually tested for your application. Further details on request. Further cable lengths on request.

### Form

08111

|                               | 00111                                                                   |
|-------------------------------|-------------------------------------------------------------------------|
| Technical Data                |                                                                         |
| Operating voltage             | 24 V DC ±25 %                                                           |
| Operating current per contact | max. 4 A                                                                |
| Locking of ports              | Screw thread M8 $\times$ 1 mm (recommended torque 0.4 Nm) self-securing |
| Protection                    | IP67 inserted and tightened (EN 60529)                                  |
| Cables                        |                                                                         |
| Cable number                  | 010                                                                     |
| No./diameter of wires         | 3 × 0.25 mm²                                                            |
| Wire isolation                | PVC (br, bl, bk)                                                        |
| Jacket Color                  | yellow                                                                  |
| Shore hardness outer jacket   | 85 ± 5A                                                                 |
| Material (jacket)             | PVC (UL/CSA)                                                            |
| Outer diameter                | approx. 4.5 mm                                                          |
| Bend radius (fixed)           | 5 × outer Ø                                                             |
| Bend radius (moving)          | 10 × outer Ø                                                            |
| Temperature range (fixed)     | -30+80 °C                                                               |
| Temperature range (mobile)    | -5+80 °C                                                                |
| Commercial data               |                                                                         |
| country of origin             | DE                                                                      |
| customs tariff number         | 85444290                                                                |
| minimum order quantity        | 1                                                                       |