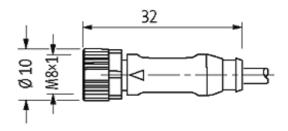

### M8 female 0° LED with cable

PVC 3x0,25 ye UL,CSA 5m

M8
Female straight
3-pole
2 × LED (PNP), (NPN) on request

Plastic housings with good resistance against chemicals and oils. The resistance to aggressive media should be individually tested for your application. Further details on request. Further cable lengths on request.

### Form

08111

|                               | 00111                                                                   |
|-------------------------------|-------------------------------------------------------------------------|
| Technical Data                |                                                                         |
| Operating voltage             | 24 V DC ±25 %                                                           |
| Operating current per contact | max. 4 A                                                                |
| Locking of ports              | Screw thread M8 $\times$ 1 mm (recommended torque 0.4 Nm) self-securing |
| Protection                    | IP67 inserted and tightened (EN 60529)                                  |
| Cables                        |                                                                         |
| Cable number                  | 010                                                                     |
| No./diameter of wires         | 3 × 0.25 mm²                                                            |
| Wire isolation                | PVC (br, bl, bk)                                                        |
| Jacket Color                  | yellow                                                                  |
| Shore hardness outer jacket   | 85 ± 5A                                                                 |
| Material (jacket)             | PVC (UL/CSA)                                                            |
| Outer diameter                | approx. 4.5 mm                                                          |
| Bend radius (fixed)           | 5 × outer Ø                                                             |
| Bend radius (moving)          | 10 × outer Ø                                                            |
| Temperature range (fixed)     | -30+80 °C                                                               |
| Temperature range (mobile)    | -5+80 °C                                                                |
| Commercial data               |                                                                         |
| country of origin             | DE                                                                      |
| customs tariff number         | 85444290                                                                |
| minimum order quantity        | 1                                                                       |