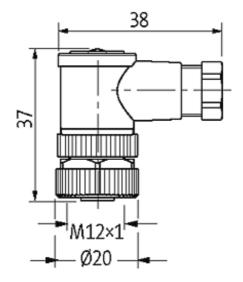

# Form

13021

| Technical Data                 |                                                                          |  |
|--------------------------------|--------------------------------------------------------------------------|--|
| Operating voltage              | max. 250 V AC/DC                                                         |  |
| Operating current per contact  | max. 4 A                                                                 |  |
| Connection cross section       | max. 0.75 mm <sup>2</sup>                                                |  |
| Sealing range (cable diameter) | 68 mm                                                                    |  |
| Locking of ports               | Screw thread M12 $\times$ 1 mm (recommended torque 0.6 Nm) self-securing |  |
| Protection                     | IP67 inserted and tightened (EN 60529)                                   |  |