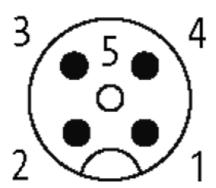

# M12 FEMALE 90° FIELD-WIREABLE SCREW TERM.

4-pol. max.0,75mm<sup>2</sup> 6-8mm

Female 90°

4-pole

Clamping range cable entry: 6...8 mm

Plastic housings with good resistance against chemicals and oils. The resistance to aggressive media should be individually tested for your application. Further details on request.