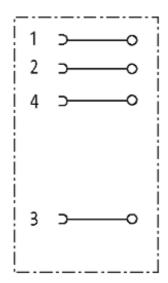

# M12 FEMALE 90° FIELD-WIREABLE SCREW TERM.

4-pol. max.0,75mm<sup>2</sup> 6-8mm

Female 90°

4-pole

Clamping range cable entry: 6...8 mm

Plastic housings with good resistance against chemicals and oils. The resistance to aggressive media should be individually tested for your application. Further details on request.