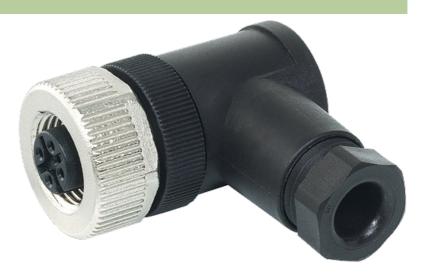

stay connected

# M12 FEMALE 90° FIELD-WIREABLE SCREW TERM.

4-pol. max.0,75mm<sup>2</sup> 6-8mm

Female 90°

4-pole

Clamping range cable entry: 6...8 mm

Plastic housings with good resistance against chemicals and oils. The resistance to aggressive media should be individually tested for your application. Further details on request.

# **Link to Product**

#### Illustration







stay connected

# **Female**





Product may differ from Image

### **Approvals**







# Form

13021

| Technical Data                 |                                                                          |  |
|--------------------------------|--------------------------------------------------------------------------|--|
| Operating voltage              | max. 250 V AC/DC                                                         |  |
| Operating current per contact  | max. 4 A                                                                 |  |
| Connection cross section       | max. 0.75 mm <sup>2</sup>                                                |  |
| Sealing range (cable diameter) | 68 mm                                                                    |  |
| Locking o